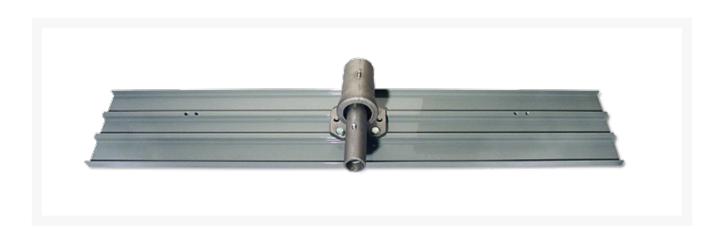

#### **Short Description**

Flextool Aluminium Bullfloat 900x150mm

### **Description**

The Heavy Duty Bullfloat is the concrete placers workhorse. This hard wearing tool is made from the highest quality extruded material for added strength and longer life. Bullfoats are used immediately after screeding to level the surface and bring bleed water to the surface. A tilt mechanism allows you to push and pull easily when used with telescopic handle or clip handle It comes complete with H/D worm pitch drive and three 1800mm clip-together handles. Measures 900mm x 150mm.