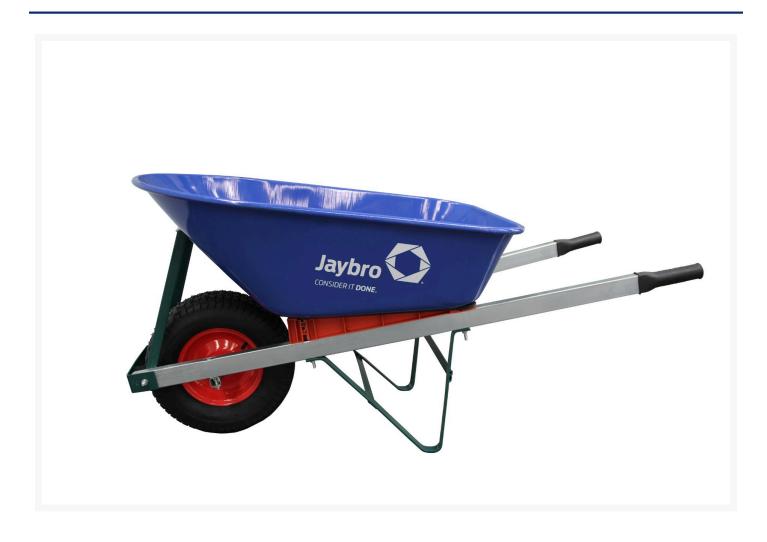

# Wheel Barrow Metal Concealed Fix Tub Blue

#### **Short Description**

Wheel Barrow Metal Concealed Fix Tub Blue - Fat 4Ply Wheel

### Description

Wheelbarrows have a wide range of uses on site, from carrying loads to mixing cement to carting blocks and shifting loads of soil. Jaybro's range of heavy duty wheelbarrows are strong enough for professional use.

#### Features:

- 100 litre galvanised tray
- Galvanised steel handles
- Strong frame, legs and front stays
- Fat 4ply wheels