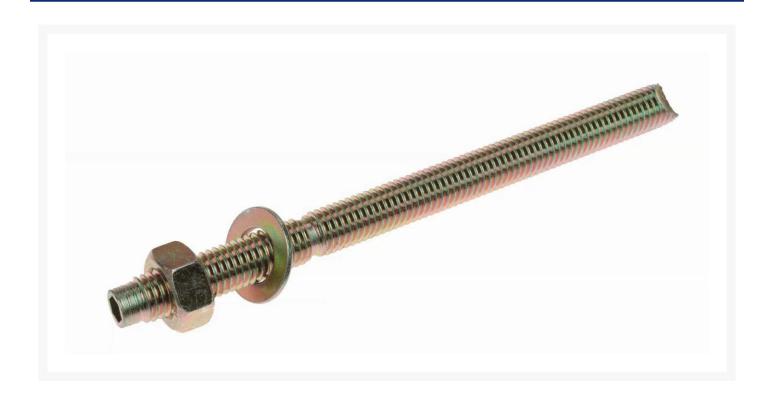

# Chisel Point Chemical Studs M16 x 190mm Zinc

### Description

Powers M16 x 190 mm chisel point chemical anchor stud. Manufactured from quality 5.8 Grade steel with a zinc coating. Suitable for use with capsules anchor or any adhesive injection system.

## **Additional Information**

| CODE                    | 40-STM16190-PWR  |
|-------------------------|------------------|
| U.O.M                   | Pack             |
| Colour                  | Gold             |
| Style                   | Chemical Set     |
| Suits Substrate         | Masonry          |
| Coating                 | Zinc             |
| Material                | Steel            |
| Package Quantity        | 10               |
| Brand                   | Powers Fasteners |
| Size                    | M16              |
| Length                  | 190 mm           |
| Fastens Materials Up To | 42 mm            |