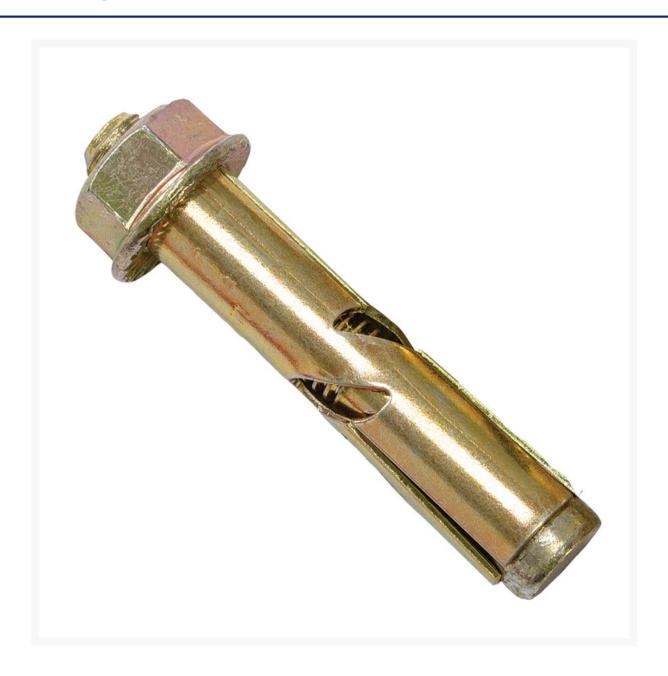

# Powers 12 x 60 mm Hex Head Zinc Sleeve Anchor for masonry work

### **Description**

Powers 12 x 60 mm Hex Nut Zinc Sleeve Anchor for masonry work. This torque tighten sleeve anchor is a preassembled heavy duty carbon steel unit. Designed with a commonly sized Hex head nut, when tightened pulls the cone shaped base in to the anchor sleeve.

The diameter of this sleeve anchor bolt is the same as that for the hole. This Anchor bolt also features precision stamped tubular expansion sleeve which can be used in concrete, block, brick, and stone.