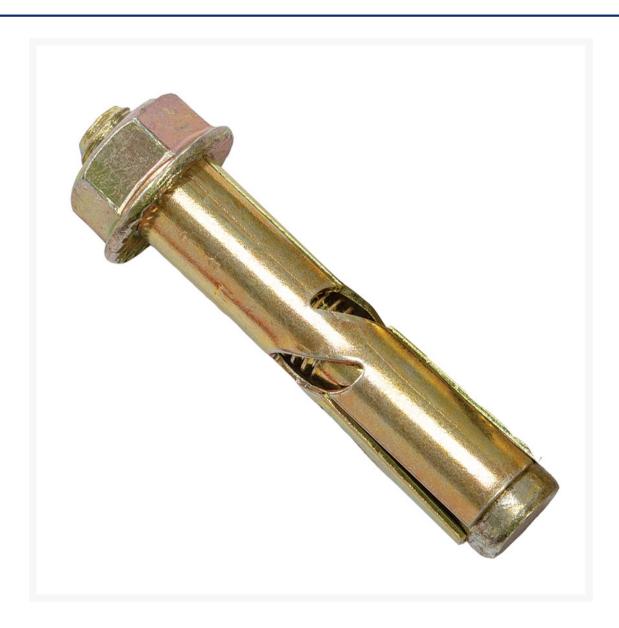

# **Short Description**

25 pack of Powers 12 x 100 mm Hex Head Zinc Sleeve Anchor for masonry work

## Description

Powers 12 x 100 mm Hex Nut Zinc Sleeve Anchor for masonry work. This torque tighten sleeve anchor is a pre-assembled heavy duty carbon steel unit. Designed with a commonly sized Hex head nut, when tightened pulls the cone shaped base in to the anchor sleeve.

The diameter of this sleeve anchor bolt is the same as that for the hole. This Anchor bolt also features precision stamped tubular expansion sleeve which can be used in concrete, block, brick, and stone.