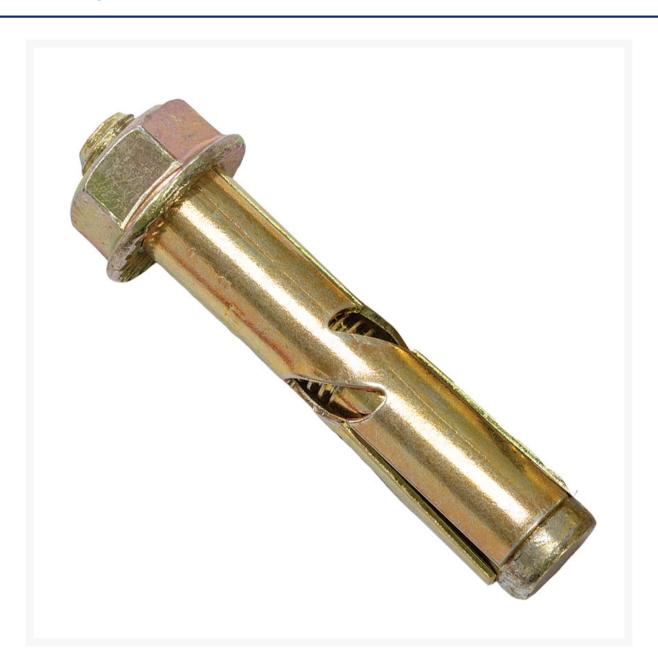

# Powers 10 x 75 mm Hex Head Zinc Sleeve Anchor for masonry work

### **Short Description**

50 pack of Powers 10 x 75 mm Hex Head Zinc Sleeve Anchor for masonry work

### **Description**

Powers 10 x 75 mm Hex Nut Zinc Sleeve Anchor for masonry work. This torque tighten sleeve anchor is a preassembled heavy duty carbon steel unit. Designed with a commonly sized Hex head nut, when tightened pulls the cone shaped base in to the anchor sleeve.

The diameter of this sleeve anchor bolt is the same as that for the hole. This Anchor bolt also features precision stamped tubular expansion sleeve which can be used in concrete, block, brick, and stone.