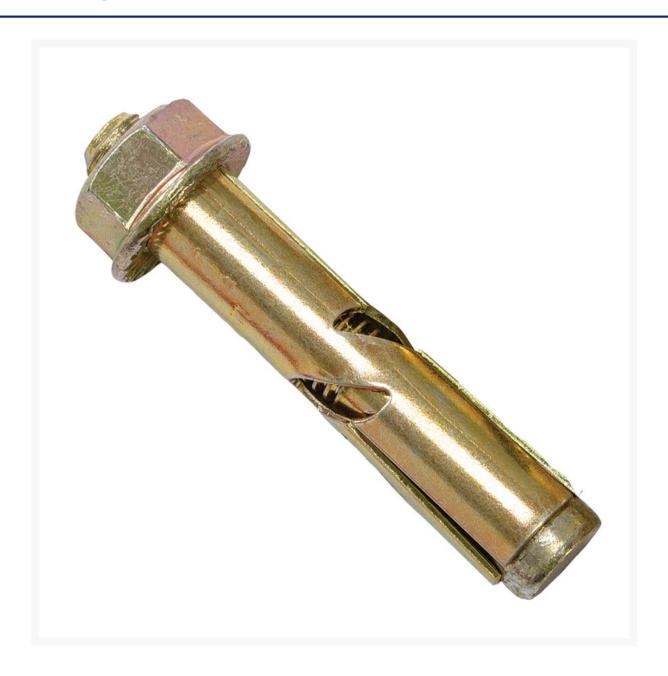

# Powers 10 x 50 mm Hex Head Zinc Sleeve Anchor for masonry work

### **Short Description**

50 pack of Powers 10 x 50 mm Hex Head Zinc Sleeve Anchor for masonry work

### **Description**

Powers 10 x 50 mm Hex Nut Zinc Sleeve Anchor for masonry work. This torque tighten sleeve anchor is a preassembled heavy duty carbon steel unit. Designed with a commonly sized Hex head nut, when tightened pulls the cone shaped base in to the anchor sleeve.

The diameter of this sleeve anchor bolt is the same as that for the hole. This Anchor bolt also features precision stamped tubular expansion sleeve which can be used in concrete, block, brick, and stone.