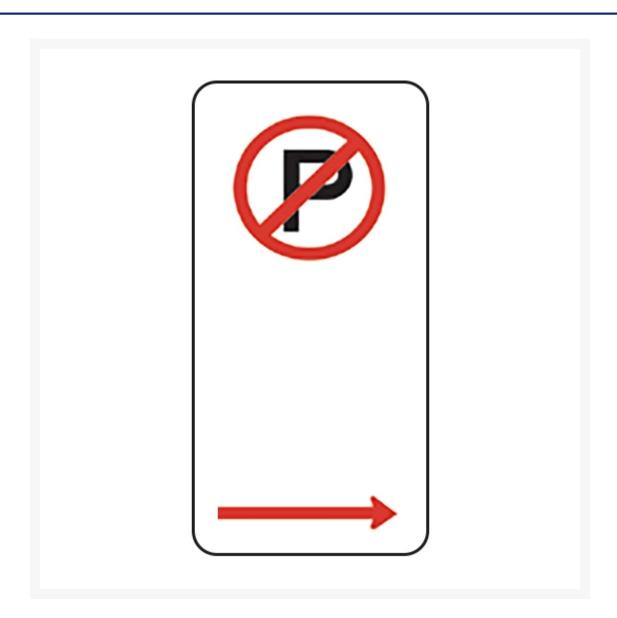

# No Parking Sign With Right Arrow 225 x 450mm

### **Short Description**

no parking sign with right arrow, aluminium, 225 x 450mm

### **Description**

225 x 450mm no parking road sign with right arrow.

Parking controls and the times that they apply vary so widely that parking signs generally have to be designed individually. Many signs contain a number of separate controls on one sign. A special numbering code comprising a generic number in the R5 Series, together with additional coding has been developed for ordering those signs whose message is variable.

#### **Additional Information**

| CODE            | R5-40R-NR   |
|-----------------|-------------|
| U.O.M           | Each        |
| Legend Style    | Symbol      |
| Arrow Direction | Right Arrow |
| Height          | 450 mm      |