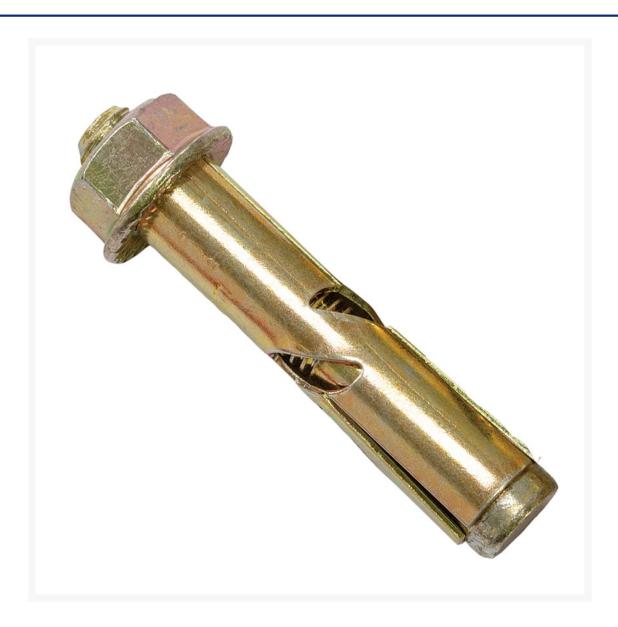

# Powers 10 x 100 mm Hex Head Zinc Sleeve Anchor for masonry work

## Description

Powers 10 x 100 mm Hex Nut Zinc Sleeve Anchor for masonry work. This torque tighten sleeve anchor is a pre-assembled heavy duty carbon steel unit. Designed with a commonly sized Hex head nut, when tightened pulls the cone shaped base in to the anchor sleeve.

The diameter of this sleeve anchor bolt is the same as that for the hole. This Anchor bolt also features precision stamped tubular expansion sleeve which can be used in concrete, block, brick, and stone.

| CODE             | 40-HS10100-PWR    |
|------------------|-------------------|
| U.O.M            | Pack              |
| Colour           | Gold              |
| Style            | Expansion Sleeve  |
| Suits Substrate  | Masonry           |
| Coating          | Zinc              |
| Includes         | Bolt, Sleeve, Nut |
| Material         | Steel             |
| Package Quantity | 50                |
| Brand            | Powers Fasteners  |
| Size             | M10               |
| Dimensions       | 10 x 100 mm       |