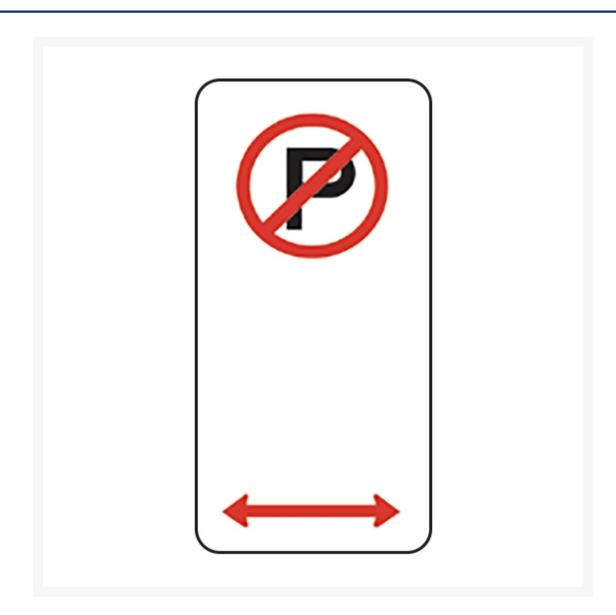

# No Parking Sign With Left/Right Arrow 225 x 450mm

# **Short Description**

no parking sign with left/right arrow, aluminium, 225 x 450mm

# Description

225 x 450mm no parking road sign with left / right arrow.

Parking controls and the times that they apply vary so widely that parking signs generally have to be designed individually. Many signs contain a number of separate controls on one sign. A special numbering code comprising a generic number in the R5 Series, together with additional coding has been developed for ordering those signs whose message is variable.