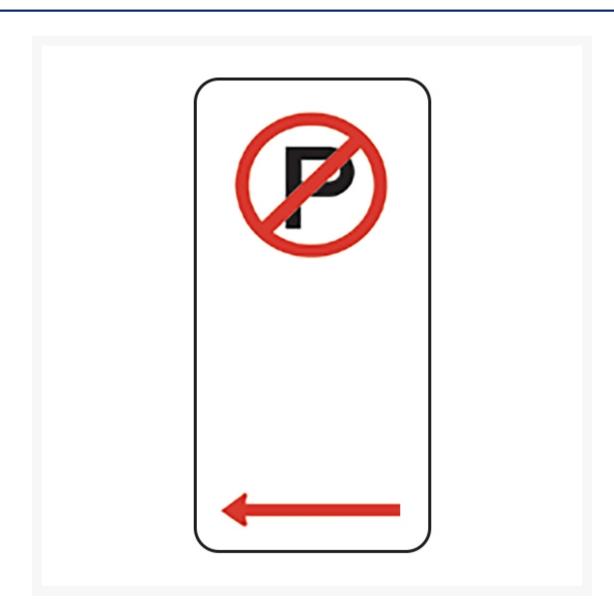

# No Parking Sign With Left Arrow 225 x 450mm

## **Short Description**

no parking sign with left arrow, aluminium, 225 x 450mm

## Description

225 x 450mm no parking road sign with left arrow.

Parking controls and the times that they apply vary so widely that parking signs generally have to be designed individually. Many signs contain a number of separate controls on one sign. A special numbering code comprising a generic number in the R5 Series, together with additional coding has been developed for ordering those signs whose message is variable.