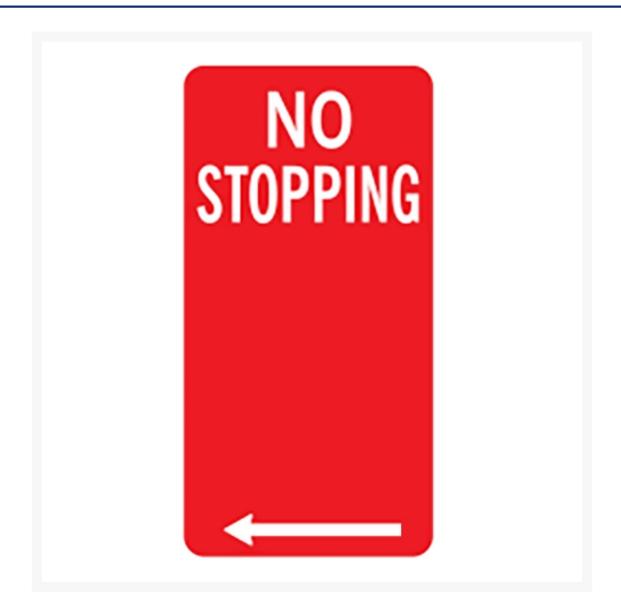

# Parking Sign - No Stopping Left Arrow 225 x 450mm

## **Short Description**

No stopping road sign with left arrow, 450 x 225mm, aluminium

## **Description**

No stopping road sign with left arrow, 450 x 225mm

Parking controls and the times that they apply vary so widely that parking signs generally have to be designed individually. Many signs contain a number of separate controls on one sign. A special numbering code comprising a generic number in the R5 Series, together with additional coding has been developed for ordering those signs whose message is variable.