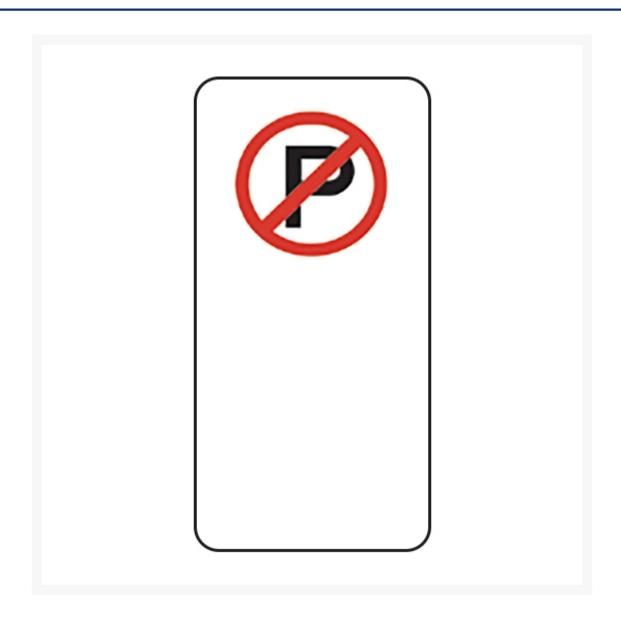

# Parking Sign - No Parking 225 x 450mm

### **Short Description**

No parking sign, aluminium, 225 x 450mm

### **Description**

225 x 450mm no parking road sign.

Parking controls and the times that they apply vary so widely that parking signs generally have to be designed individually. Many signs contain a number of separate controls on one sign. A special numbering code comprising a generic number in the R5 Series, together with additional coding has been developed for ordering those signs whose message is variable.