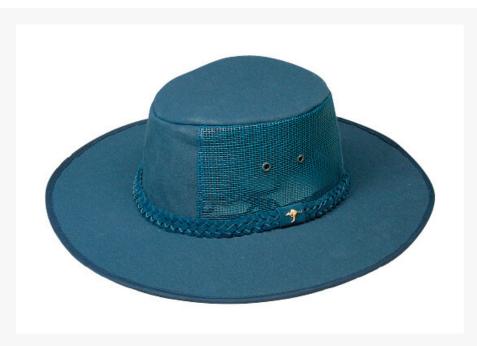

### **Description**

Sea Breeze comfortable canvas sun hat to keep you protected when working long days outdoors. Mesh insert panels offer extra ventilation.

- Heavy weight canvas
- Mesh sides for improved airflow
- Comfortable chin strap
- Wide brim for added protection
- 30+ UPF rating

#### **Additional Information**

| CODE     | 57-SHSBWP |
|----------|-----------|
| U.O.M    | Each      |
| Material | Canvas    |
| Colour   | Blue      |