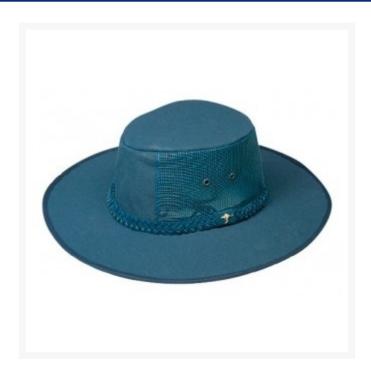

### **Description**

Sea Breeze comfortable canvas sun hat to keep you protected when working long days outdoors. Mesh insert panels offer extra ventilation.

- Heavy weight canvas
- Mesh sides for improved airflow
- Comfortable chin strap
- Wide brim for added protection
- 30+ UPF rating

#### **Additional Information**

| CODE     | 57-SHSBWP |
|----------|-----------|
| U.O.M    | Each      |
| Material | Canvas    |
| Colour   | Blue      |