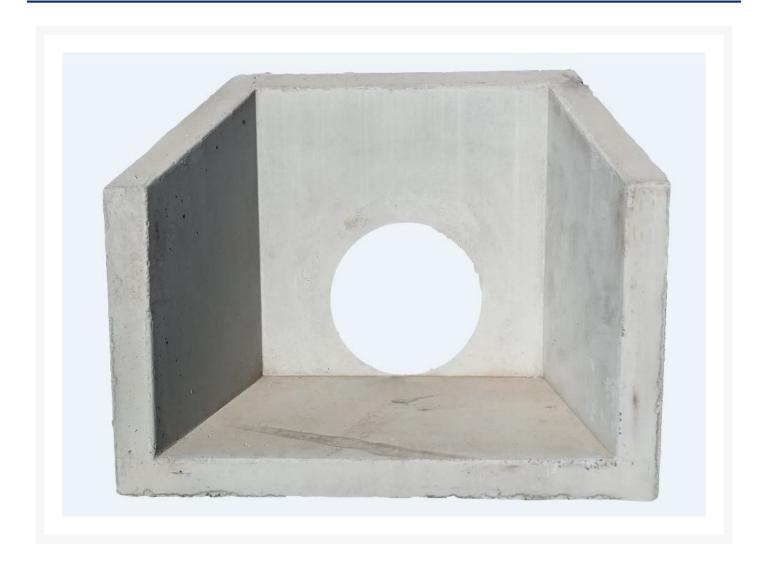

## **Short Description**

Jaybro's precast head walls are designed to protect the end of pipes at the end of a drainage line. choose from 225 mm up to 600 mm standard with other pipe sizes available on request. Choose from the options below.

### **Description**

Precast headwalls are designed to protect the end of pipes at the end of a drainage line. Jaybro offer a range of off the shelf headwalls which are designed to allow quick installation on site. Sizes correspond with pipe sizes, available to suit 100mm up to 1200mm pipe openings.