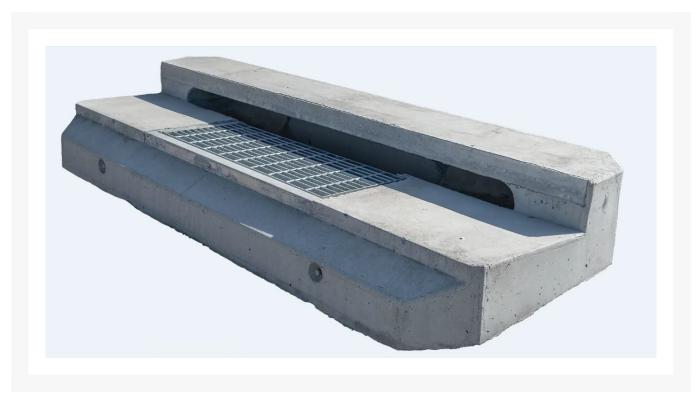

# Precast Concrete Complete Drainage Lintel 3000mm

## **Short Description**

3000mm Precast Concrete Complete Drainage Lintel

## **Description**

Designed for use in commercial complexes and carparks. Designed offer as a complete solution to allow for faster installation on site. Kerb entry units are manufactured using 40mpa wet cast concrete and reinforced with AS4671 steel reinforcement. The grate is manufactured and tested to AS3996.2006

#### **Features:**

- Wet cast
- Minimum 40mpa Concrete
- Steel reinforcement to AS4671
- Concrete Lifting eye's for safety
- AS3996.2006 Grate and frame