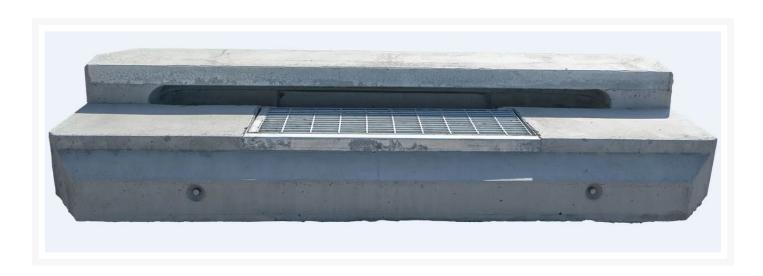

# Precast Concrete Complete Drainage Lintel 3000mm

## **Short Description**

3000mm Precast Concrete Complete Drainage Lintel

## **Description**

Designed for use in commercial complexes and carparks. Designed offer as a complete solution to allow for faster installation on site. Kerb entry units are manufactured using 40mpa wet cast concrete and reinforced with AS4671 steel reinforcement. The grate is manufactured and tested to AS3996.2006

#### **Features:**

- Wet cast
- Minimum 40mpa Concrete
- Steel reinforcement to AS4671
- Concrete Lifting eye's for safety
- AS3996.2006 Grate and frame