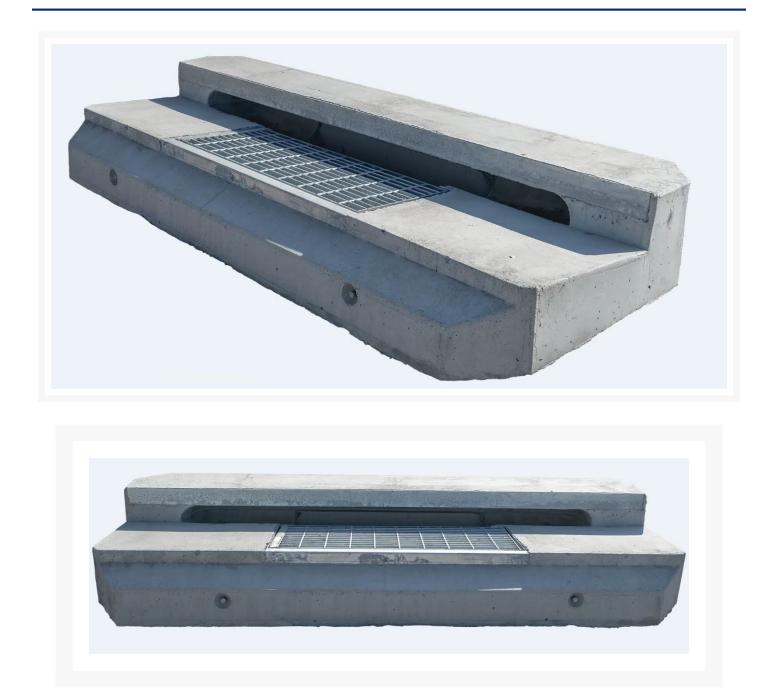

# Precast Concrete Complete Drainage Lintel 1800mm

## **Short Description**

1800mm Precast Concrete Complete Drainage Lintel

#### Description

Designed for use in commercial complexes and carparks. Designed offer as a complete solution to allow for faster installation on site. Kerb entry units are manufactured using 40mpa wet cast concrete and reinforced with AS4671 steel reinforcement. The grate is manufactured and tested to AS3996.2006

#### Features:

- Wet cast
- Minimum 40mpa Concrete
- Steel reinforcement to AS4671
- Concrete Lifting eye's for safety
- AS3996.2006 Grate and frame