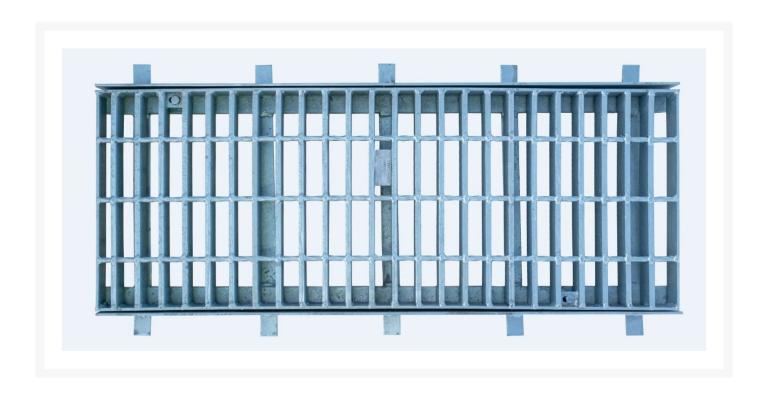

# Trench Grate and Frame 250mm Class D

# **Short Description**

250mm Class D Trench Grate and Frame

### **Description**

Designed for drive way and carparks the GTG range trench grate and frames is available in both bicycle safe and heel safe options. The grates come with bolts to reduce noise when driven over.

#### **Features:**

- Class D Heavy Duty
- Tested to AS3996.2006
- Drop into Rebate of Jaybro precast pit
- Lockdown
- Bicycle Safe
- Heelproof grate available
- Nominal Wheel Loading 8000kg