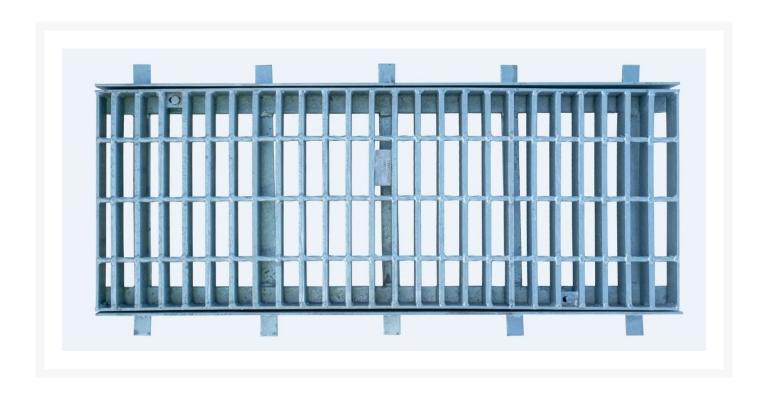

# Trench Grate and Frame 250mm Class B

# **Short Description**

250mm Class B Trench Grate and Frame

### **Description**

Designed for drive way and carparks the GTG range trench grate and frames is available in both bicycle safe and heel safe options. The grates come with bolts to reduce noise when driven over.

#### **Features:**

- Class B Light Duty
- Tested to AS3996.2006
- Lockdown
- Bicycle Safe
- Heelproof grate available
- Nominal Wheel Loading 2670kg