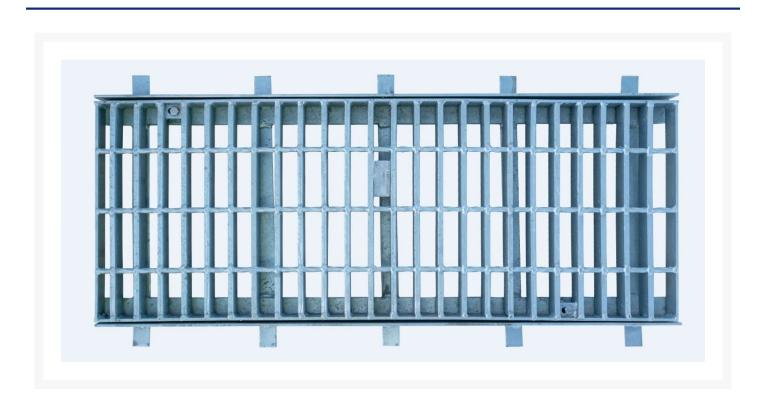

### **Short Description**

150mm Class B Trench Grate and Frame

## Description

Designed for drive way and carparks the GTG range trench grate and frames is available in both bicycle safe and heel safe options. The grates come with bolts to reduce noise when driven over.

#### Features:

- Class B Light Duty
- Tested to AS3996.2006
- Lockdown
- Bicycle Safe
- Heelproof grate available
- Nominal Wheel Loading 2670kg