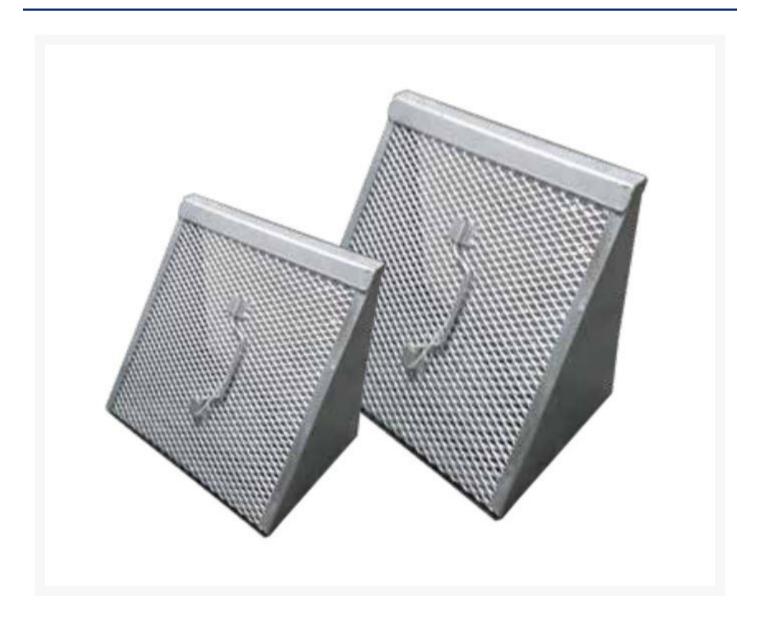

### **Short Description**

Large Trash Screen with Bracket and Handle for stormwater pits, OSD tanks and more. Available in small or large sizes, as well as custom sizing - please contact our team for more information.

## **Description**

Designed to prevent rubbish being washed into drainage lines the trash screen is bolted to the wall of the pit or tank and covers the outlet. Off the shelf trash screens are available in small and large sizes. Custom trash screens are available on request.

#### **Features:**

- Handle for easy lifting
- Galvanised Steel
- Custom sizes available