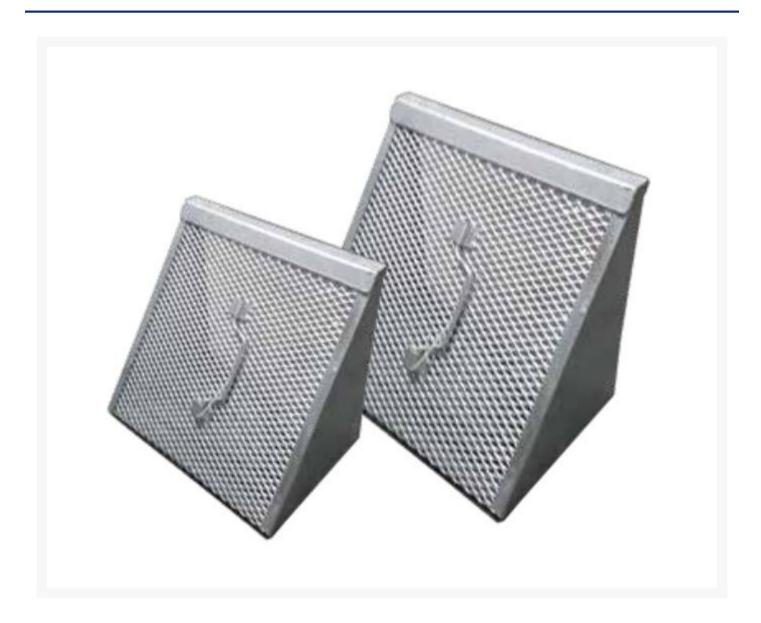

## **Short Description**

Small Trash Screen with Bracket for OSD tanks, stormwater drains and more.

## **Description**

Designed to prevent rubbish being washed into drainage lines the trash screen is bolted to the wall of the pit or tank and covers the outlet. Off the shelf trash screens are available in small and large sizes. Custom trash screens are available on request.

#### **Features:**

- Handle for easy lifting
- Galvanised Steel
- Custom sizes available