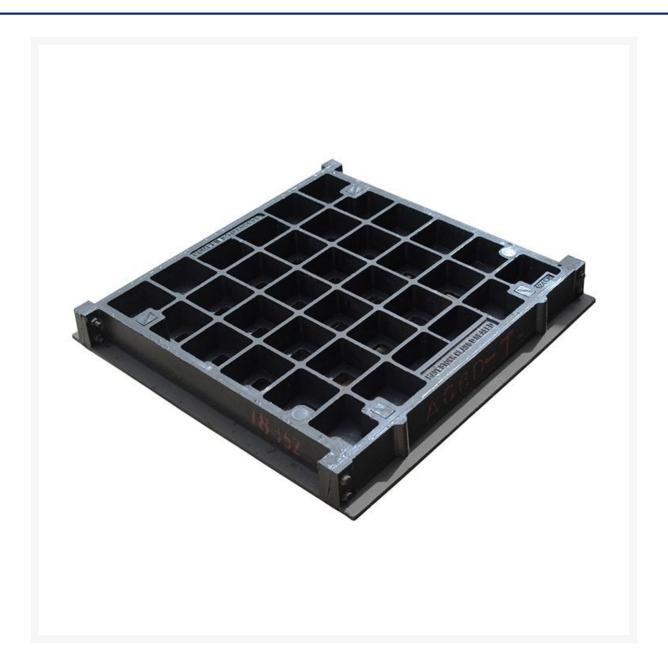

## **Short Description**

1200x1200mm Class D Ductile Iron Infill Cover and Frame

## **Description**

Commonly used for junction pits and onsite detention tanks the range of infill covers are designed to allow access for maintenance. The frame is designed to be cast into concrete slab in the tank or above the pit and the cover is filled with concrete making the pit or tank sealed for gas, air and water. Manufactured and tested to meet AS3996.2006 this range of covers are available Class D and Class B.

#### **Features**

- Class D Heavy Duty
- Tested to AS3996.2006
- Bolt down
- Gas, Air and Water Tight
- Nominal Wheel Loading 2670kg
- Avaialable in concrete surround