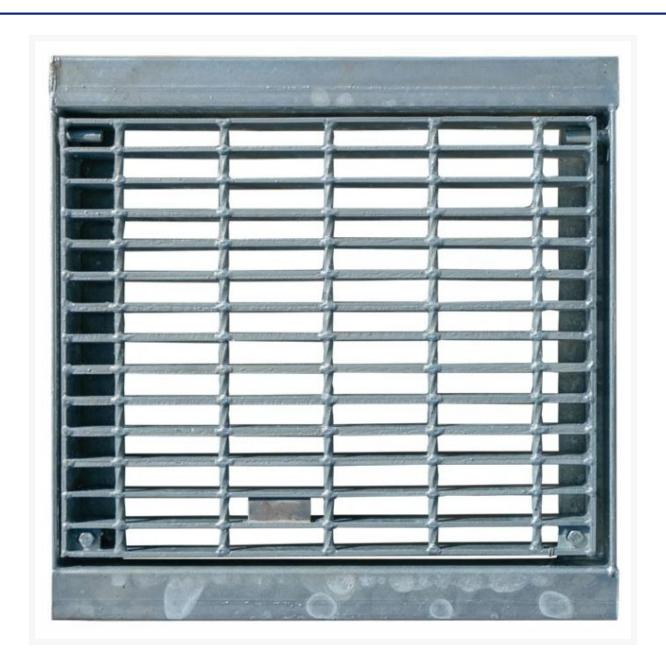

#### **Short Description**

Drop-In hinged drainage grate and frame. Durable galvanised finished Class B & D grates in a range of sizes, designed to meet Australian Standards. Choose your required grate from the drop-down menu below.

#### **Description**

Designed for a range for drainage applications ranging from residential inter allotment drainage through to commercial complexes. The drop in grate and frames are manufactured to suit the rebate of Jaybro's precast stormwater pits. Manufactured and tested to meet AS3996.2006 this range of grates are available in Light duty Class B as well as Heavy duty Class D.