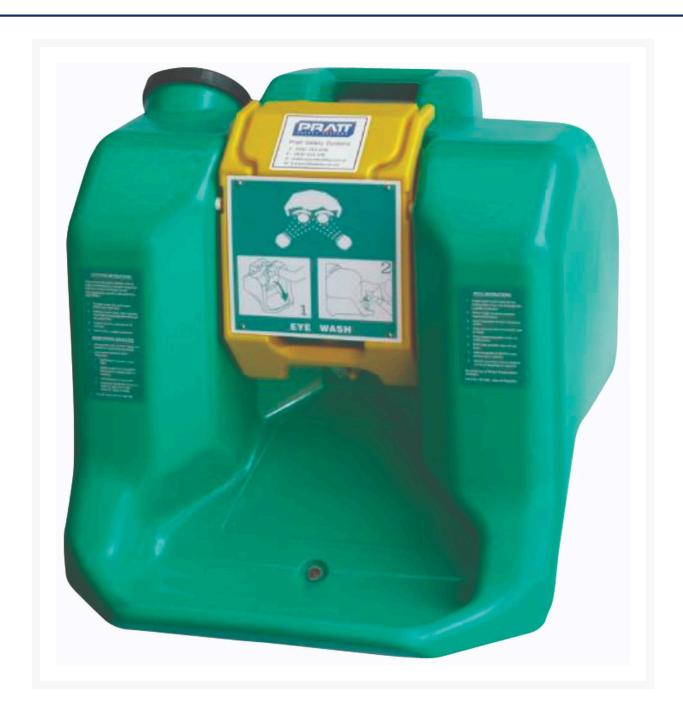

### **Short Description**

A secure eyewash station for use where plumbed water is not available. Size:  $572H \times 546W \times 495D$  mm, Capacity: 55L. Turns on automatically when the tray is pulled down.

### **Description**

This portable eyewash unit is a secure and cost effective solution for an eyewash station where plumbed water is not available. Ensure you are providing your employees with the best initial first aid treatment for chemical burns and injuries by having an eyewash facility available on site. Comes with 4 bottle of SE4764 Water Preservative.

#### **Features:**

- Pull down tray to turn on
- Built in pinch valve to ensure positive water flow within one second of activation
- Capacity: 55L
- Type: Portable
- Dimension (mm): 530L x 495W x 600 H
  Material of Construction: Polyethylene
- Australian Standard: AS4775 & ANSI Z358.1