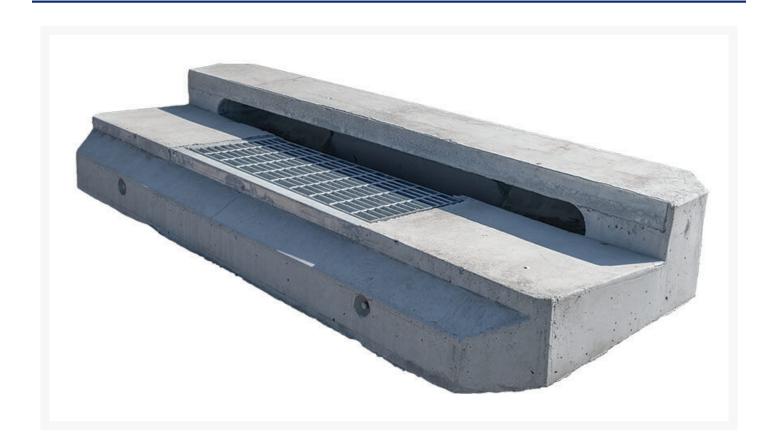

# **Short Description**

1.8m Complete Drainage Lintel Unit Class D Left

# Description

Designed for use in commercial complexes and carparks. Designed offer as a complete solution to allow for

faster installation on site. Kerb entry units are manufactured using 40mpa wet cast concrete and reinforced with AS4671 steel reinforcement. The grate is manufactured and tested to AS3996.2006

#### Features:

- Wet cast
- Minimum 40mpa Concrete
- Steel reinforcement to AS4671
- Concrete Lifting eyes for safety
- AS3996.2006 Grate and frame