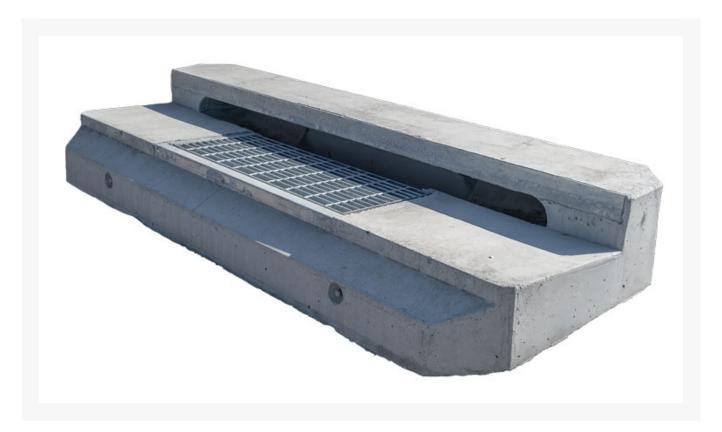

## **Short Description**

1.8m Complete Drainage Lintel Unit Class D Centre

#### Description

Designed for use in commercial complexes and carparks. Designed offer as a complete solution to allow for faster installation on site. Kerb entry units are manufactured using 40mpa wet cast concrete and reinforced with AS4671 steel reinforcement. The grate is manufactured and tested to AS3996.2006

#### Features:

- Wet cast
- Minimum 40mpa Concrete
- Steel reinforcement to AS4671
- Concrete Lifting eyes for safety
- AS3996.2006 Grate and frame