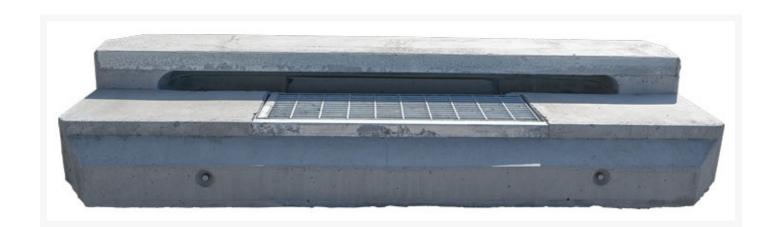

## **Short Description**

1.8m Complete Drainage Lintel Unit Class D Centre

#### Description

Designed for use in commercial complexes and carparks. Designed offer as a complete solution to allow for faster installation on site. Kerb entry units are manufactured using 40mpa wet cast concrete and reinforced with AS4671 steel reinforcement. The grate is manufactured and tested to AS3996.2006

#### Features:

- Wet cast
- Minimum 40mpa Concrete
- Steel reinforcement to AS4671
- Concrete Lifting eyes for safety
- AS3996.2006 Grate and frame