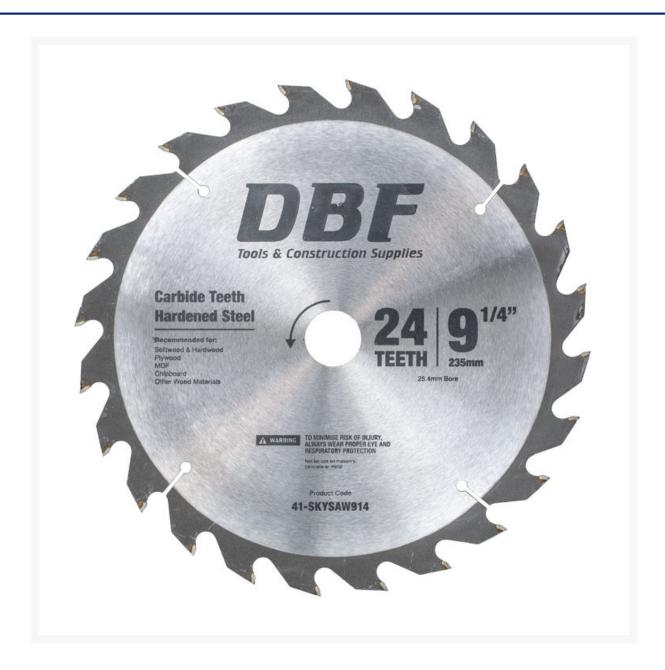

### **Short Description**

DBF circular saw blades for precision wood cutting. Measures 235 x 2.5 x 25.4 mm, 24 Teeth

- Best used on soft and hardwoods, plywood, chipboard and MDF
- Carbide teeth for sharper, cleaner cuts
- Hardened steel for precise accuracy
- 24 Teeth
- 235 mm / 9 1/4"
- 25.4 mm bore
- Pack of 10

#### **Additional Information**

| CODE             | 41-SKYSAW914    |
|------------------|-----------------|
| U.O.M            | Each            |
| Suits Substrate  | Plywood, Timber |
| Material         | Steel           |
| Package Quantity | 10              |
| Brand            | DBF             |
| Diameter         | 235 mm          |