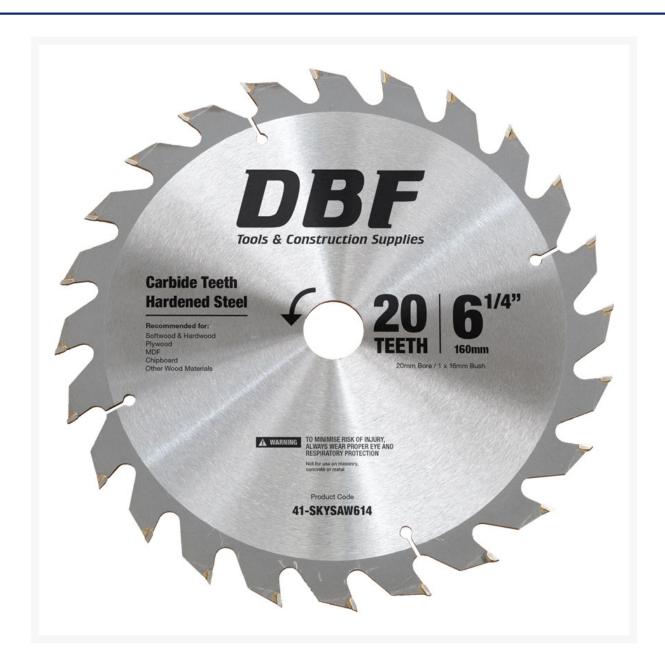

### **Short Description**

DBF Circular saw blade 160 x 2.5 x 25.4 mm, 20 Teeth

#### **Description**

The DBF circular saw blade is manufactured from high quality steel, delivering a precise cut in timber, softwood, hardwood, plywood, chipboard and MDF. It is compatible with most handheld saws and provides an extra clean result in all types of wood. The tooth geometry guarantees smooth efficient cuts.

- Best used on soft and hardwoods, plywood, chipboard and MDF
- Carbide teeth for sharper, cleaner cuts
- Hardened steel for precise accuracy
- 20 Teeth
- 160mm / 6 1/4"
- 20mm bore
- 1 x 16mm bush

#### **Additional Information**

| CODE             | 41-SKYSAW614    |
|------------------|-----------------|
| U.O.M            | Each            |
| Suits Substrate  | Plywood, Timber |
| Material         | Steel           |
| Package Quantity | 10              |
| Brand            | DBF             |
| Diameter         | 160 mm          |