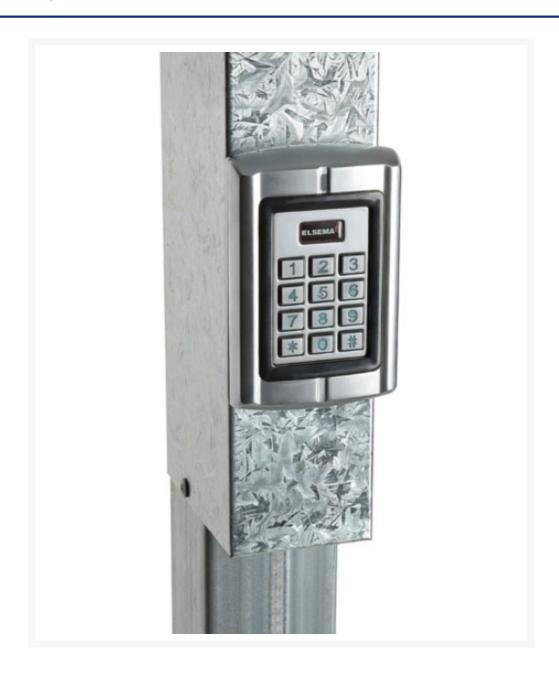

#### **Description**

Used as an accessory to the **PORTABOOM remote controlled mobile boom gate**, TThe PORTABOOM® Keypad Access Controller is the ideal portable solution to worksites requiring access control. When a vehicle approaches the closed PORTABOOM® unit, the driver enters a precoded pin number that activates the opening of the PORTABOOM® arm.

The keypad is solar powered and doesn't require hard wiring to the PORTABOOM® unit. The keypad can be placed in a position suitable to the worksite, and is ideal for use across a variety of industries requiring site access control including construction and mining sites, and secure parking.

- Weighs less than 0.5kg
- Dimensions 150 x 95 x 25 mm
- Powered by wireless battery, operated via PIN input
- Pair with existing receiver board entry bollard installed within 50m
- Accommodates up to 2000 users with 4 8 digit PIN
- Regular PORTABOOM remote control still operable