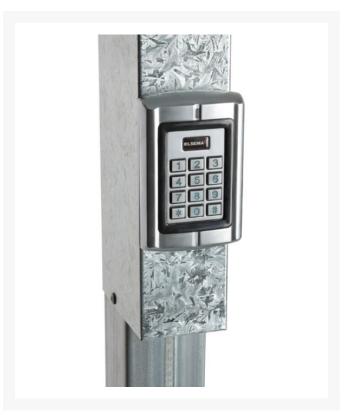

#### **Description**

Used as an accessory to the **PORTABOOM remote controlled mobile boom gate**, TThe PORTABOOM® Keypad Access Controller is the ideal portable solution to worksites requiring access control. When a vehicle approaches the closed PORTABOOM® unit, the driver enters a precoded pin number that activates the opening of the PORTABOOM® arm.

The keypad is solar powered and doesn't require hard wiring to the PORTABOOM® unit. The keypad can be placed in a position suitable to the worksite, and is ideal for use across a variety of industries requiring site access control including construction and mining sites, and secure parking.

- Weighs less than 0.5kg
- Dimensions 150 x 95 x 25 mm
- Powered by wireless battery, operated via PIN input
- Pair with existing receiver board entry bollard installed within 50m
- Accommodates up to 2000 users with 4 8 digit PIN
- Regular PORTABOOM remote control still operable