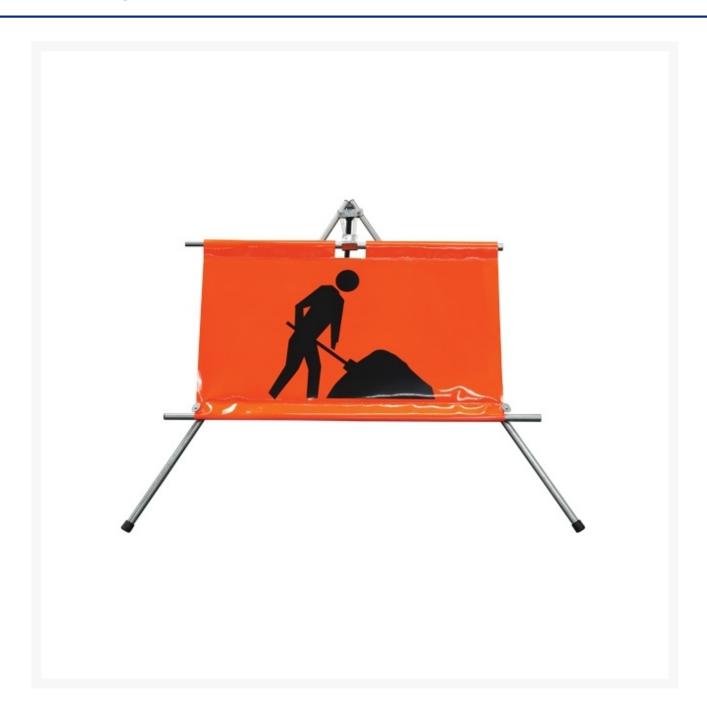

### **Short Description**

**ROLL-UP SIGNS** 

### **Description**

Extendible legs to accommodate both 900 x 600mm and 1200 x 900mm signs

- Custom messages available for any traffic control requirement.
- Class 1 reflective sign faces for day/night use.
- Available in fluoro orange, fluoro yellow & white