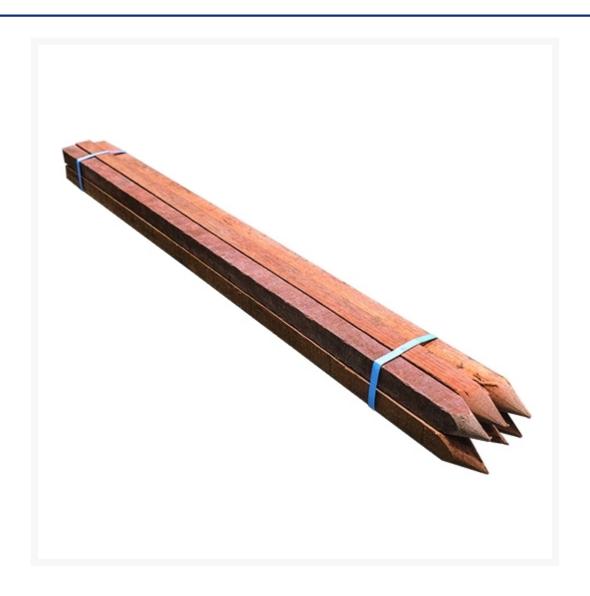

### **Short Description**

Geomasta Hardwood Stake 25 x 25 x 1500mm. **Sold in packs of 6.** 

## **Description**

Geomasta Hardwood Stake measures 25 mm x 25 mm x 1500 mm.

The GEOmasta™ range of premium hardwood stakes is perfectly suited to landscaping contractors. Manufactured from premium Australian hardwood, these council-compliant tree stakes are suitable for both

commercial and residential purposes.

Hardwood tree stakes are specified by many local councils to support proper tree management. Specifically, hardwood stakes are required due to their strength and durability. Hardwood is an ideal tree stake material, being tough and long-lasting. Its durability is derived from the way the tree forms its cellular structure, creating a very dense wood that resists heavy duty outdoor use.