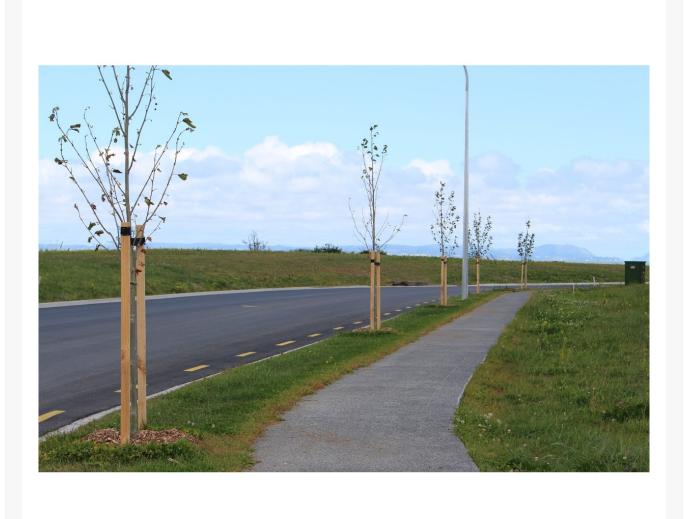

commercial and residential purposes.

Hardwood tree stakes are specified by many local councils to support proper tree management. Specifically, hardwood stakes are required due to their strength and durability. Hardwood is an ideal tree stake material, being tough and long-lasting. Its durability is derived from the way the tree forms its cellular structure, creating a very dense wood that resists heavy duty outdoor use.

Jaybro's GEOmasta<sup>™</sup> products such as hardwood tree stakes are perfect for landscaping contractors planting out large estates and verges. This quality landscaping range is ideal for commercial and residential developments. Plus, GEOmasta<sup>™</sup> products comply with the requirements of many local councils and civil contractors.