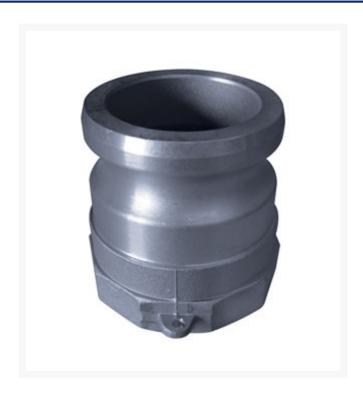

# **Type A Aluminium Camlocks**

### **Description**

Also available in Stainless Steel, Brass, Nyglass & Polypropylene, Camlock Type A available in sizes from 19 mm to 150 mm. Constructed from aluminium, these camlocks are heavy duty and reliable. Jaybro has a wide range of hoses available, ask us about fitting camlocks to hoses in-house to create complete kit.

- Type A: Adapter with female thread
- Type B: Coupler with male thread
- Type C: Coupler with hose tail
- Type D: Coupler with female thread
- Type E: Adapter with a hose tail
- Type F: Adapter with male thread
- Dust caps are also available, categorised as DC: dust caps for adapters and DP: dust plugs for couplers