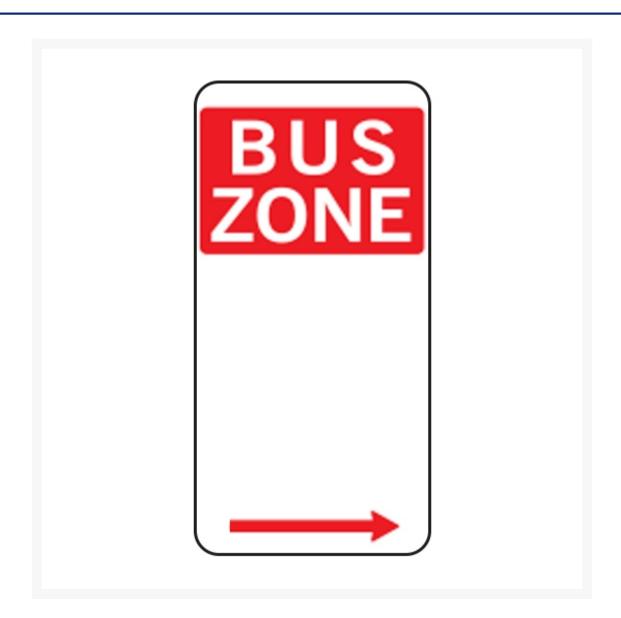

# BUS ZONE SIGN WITH RIGHT ARROW

## **Short Description**

BUS ZONE with right arrow road sign, 450 x 225mmBUS ZONE road sign, 450 x 225mm

## **Description**

BUS ZONE with right arrow road sign, 450 x 225mm

Parking controls and the times that they apply vary so widely that parking signs generally have to be designed individually. Many signs contain a number of separate controls on one sign. A special numbering code comprising a generic number in the R5 Series, together with additional coding has been developed for ordering those signs whose message is variable.

#### **Additional Information**

| CODE   | R5-20R |
|--------|--------|
| U.O.M  | Each   |
| Width  | 225 mm |
| Height | 450 mm |