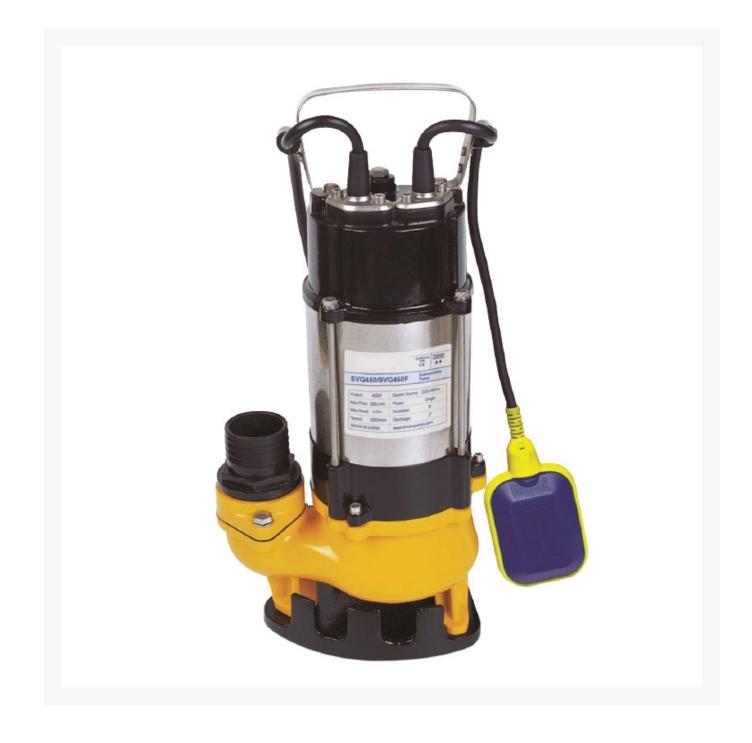

# FORT-I-PAC 50mm (2") 450W Submersible Pump

#### **Short Description**

FORT-I-PAC submersible 450W pump for water transfer and drainage. The durable design and manufacturing of this unit enables it to stand up to the toughest of applications. This pump features auto operation with float switch and a spiral design to pass sand, silt and other solids.

## Description

Applications for this submersible pump include site dewatering, basement and sump drainage. These pumps

are also used for horticulture and water feature applications.

Manufactured with a stainless steel motor base and cast iron body, the FORT-I-PAC features a 50mm discharge port. If you have a need to transfer grey water, trade waste and general purpose drainage this is the ideal solution.

#### **Specifications:**

- Motor Output: 0.40kw
- 450 Watt
- Max Head: 8.5m
- Max Capacity: 200 l/min
- Rope Length: 6m
- Max Solids: 25mm
- Start Type: Automatic