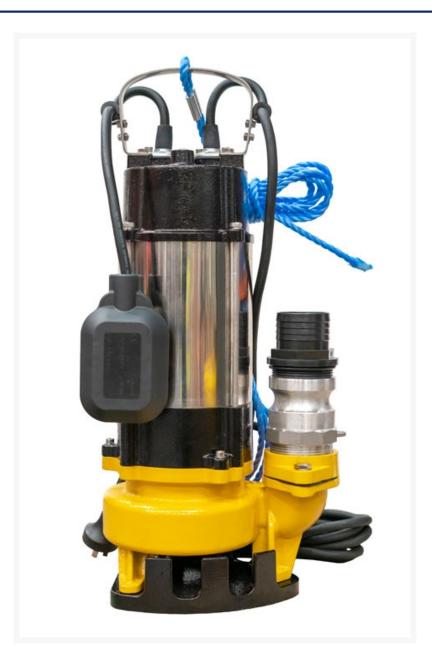

# FORT-I-PAC 50mm (2") 450W Submersible Pump

#### **Short Description**

FORT-I-PAC submersible 450W pump for water transfer and drainage. The durable design and manufacturing of this unit enables it to stand up to the toughest of applications. This pump features auto operation with float switch and a spiral design to pass sand, silt and other solids.

## Description

Applications for this submersible pump include site dewatering, basement and sump drainage. These pumps

are also used for horticulture and water feature applications.

Manufactured with a stainless steel motor base and cast iron body, the FORT-I-PAC features a 50mm discharge port. If you have a need to transfer grey water, trade waste and general purpose drainage this is the ideal solution.

#### **Specifications:**

- Motor Output: 0.40kw
- 450 Watt
- Max Head: 8.5m
- Max Capacity: 200 l/min
- Rope Length: 6m
- Max Solids: 25mm
- Start Type: Automatic