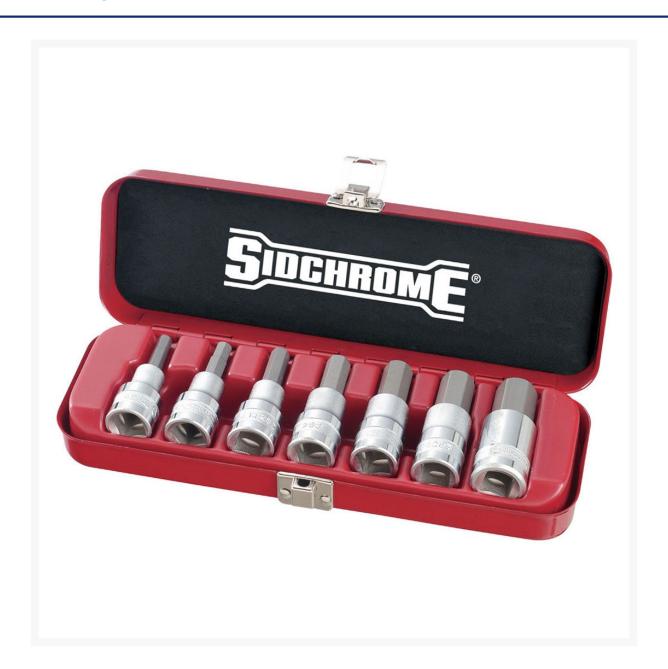

# Sidchrome 7 Piece 1/2" Drive In-Hex Socket set

# **Short Description**

In-Hex Sidchrome 7 piece set with 6, 7, 8, 10, 12, 14, 17mm hex heads drivers

#### **Features:**

- 6, 7, 8, 10, 12, 14, 17 mm hex drive-in sockets
- Durability and strength
- Quick locking carry case
  Specifications:
- Suits 1/2 inch drive
- Constructed from polished Chrome Vanadium
- 240 x 70 x 43 mm carry case