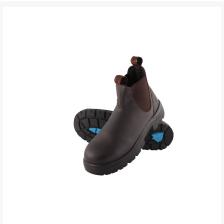

#### **Description**

145mm Ankle-height elastic-sided pull-on boot. Available in Black, Wheat Nubuck or Winter Brown. The Hobart is a 145mm men's elastic-sided pull-on safety ankle boot. A popular and comfortable choice for landscapers, tilers and scaffolders with a TPU outsole heat resistant to 130 degrees and a 200 joule safety steel toecap. The Hobart boots have anti-static properties and premium water resistant leather available in black, wheat nubuck and brown colours.

## **Product Options**

| Colour: | Wheat Nubuck |
|---------|--------------|
|         | Black        |
|         | Winter Brown |
| Size:   | 3            |
|         | 4            |
|         | 5            |
|         | 5.5          |
|         | 6.5          |
|         | 6            |
|         | 7            |
|         | 7.5          |
|         | 8            |
|         | 8.5          |
|         | 9.5          |
|         | 9            |
|         | 10           |
|         | 10.5         |
|         | 11           |
|         | 11.5         |
|         | 12           |
|         | 12.5         |
|         | 13           |
|         | 13.5         |
|         | 14           |
|         |              |