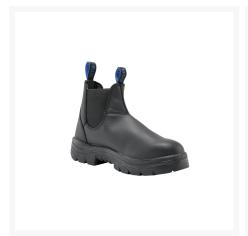

#### **Description**

145mm Ankle-height elastic-sided pull-on boot. Available in Black, Wheat Nubuck or Winter Brown. The Hobart is a 145mm men's elastic-sided pull-on safety ankle boot. A popular and comfortable choice for landscapers, tilers and scaffolders with a TPU outsole heat resistant to 130 degrees and a 200 joule safety steel toecap. The Hobart boots have anti-static properties and premium water resistant leather available in black, wheat nubuck and brown colours.

## **Product Options**

| Colour: | Wheat Nubuck |
|---------|--------------|
|         | Black        |
|         | Winter Brown |
| Size:   | 3            |
|         | 4            |
|         | 5            |
|         | 5.5          |
|         | 6.5          |
|         | 6            |
|         | 7            |
|         | 7.5          |
|         | 8            |
|         | 8.5          |
|         | 9.5          |
|         | 9            |
|         | 10           |
|         | 10.5         |
|         | 11           |
|         | 11.5         |
|         | 12           |
|         | 12.5         |
|         | 13           |
|         | 13.5         |
|         | 14           |
|         |              |