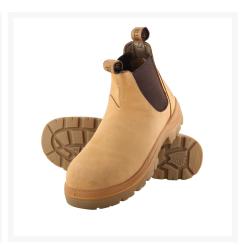

#### **Description**

145mm Ankle-height elastic-sided pull-on boot. Available in Black, Wheat Nubuck or Winter Brown. The Hobart is a 145mm men's elastic-sided pull-on safety ankle boot. A popular and comfortable choice for landscapers, tilers and scaffolders with a TPU outsole heat resistant to 130 degrees and a 200 joule safety steel toecap. The Hobart boots have anti-static properties and premium water resistant leather available in black, wheat nubuck and brown colours.

## **Product Options**

| Colour: | Wheat Nubuck |
|---------|--------------|
|         | Black        |
|         | Winter Brown |
| Size:   | 3            |
|         | 4            |
|         | 5            |
|         | 5.5          |
|         | 6.5          |
|         | 6            |
|         | 7            |
|         | 7.5          |
|         | 8            |
|         | 8.5          |
|         | 9.5          |
|         | 9            |
|         | 10           |
|         | 10.5         |
|         | 11           |
|         | 11.5         |
|         | 12           |
|         | 12.5         |
|         | 13           |
|         | 13.5         |
|         | 14           |
|         |              |