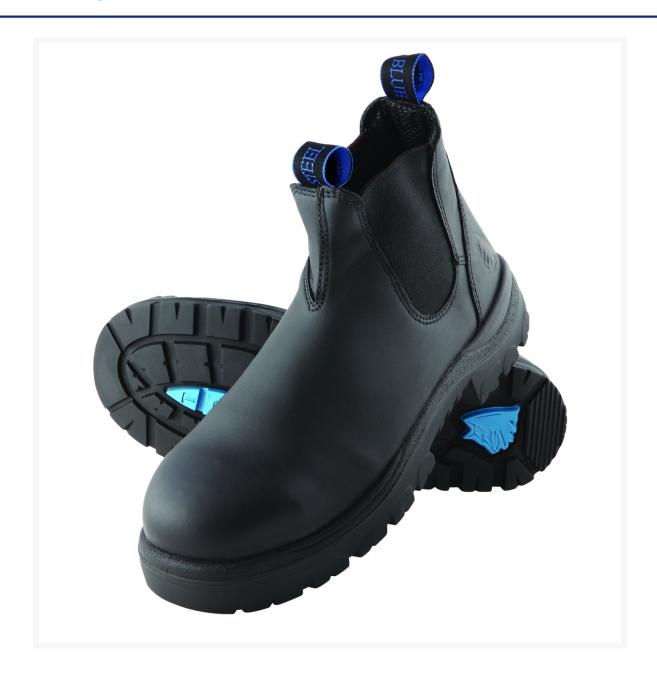

#### **Description**

145mm Ankle-height elastic-sided pull-on boot. Available in Black, Wheat Nubuck or Winter Brown. The Hobart is a 145mm men's elastic-sided pull-on safety ankle boot. A popular and comfortable choice for landscapers, tilers and scaffolders with a TPU outsole heat resistant to 130 degrees and a 200 joule safety steel toecap. The Hobart boots have anti-static properties and premium water resistant leather available in black, wheat nubuck and brown colours.