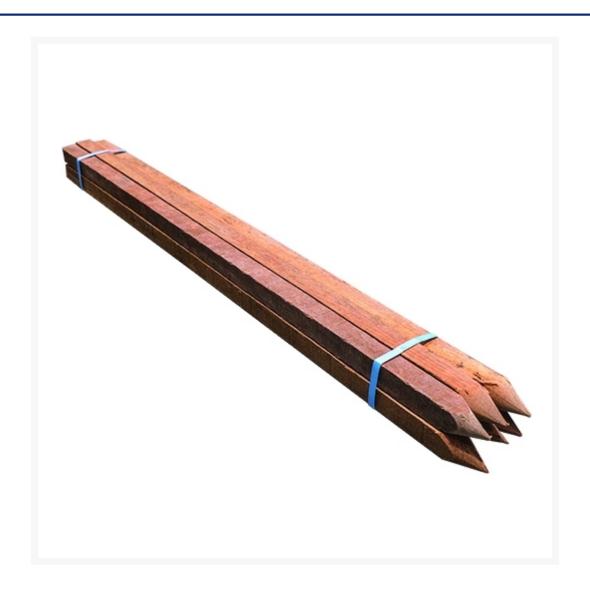

# Geomasta Hardwood Stake 50 x 50 x 450mm

### **Short Description**

Geomasta Hardwood Stake 50X50x450mm

# **Description**

Geomasta Hardwood Stake measures 50 mm x 50 mm x 450 mm.

The GEOmasta™ range of premium hardwood stakes is perfectly suited to landscaping contractors. Manufactured from premium Australian hardwood, these council-compliant tree stakes are suitable for both