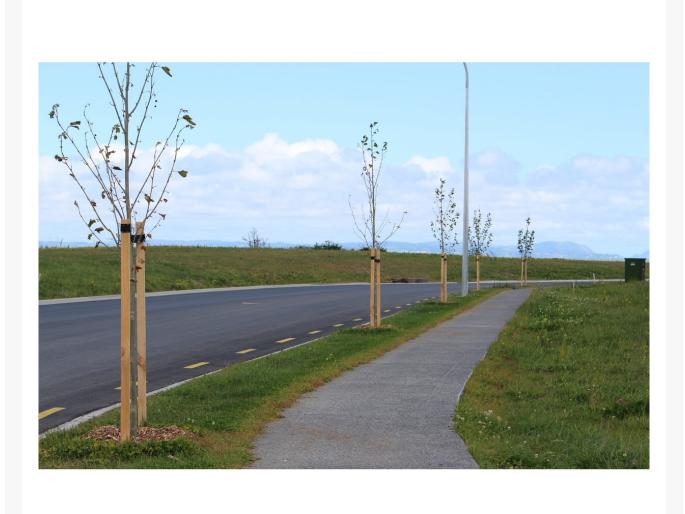

commercial and residential purposes.

Hardwood tree stakes are specified by many local councils to support proper tree management. Specifically, hardwood stakes are required due to their strength and durability. Hardwood is an ideal tree stake material, being tough and long-lasting. Its durability is derived from the way the tree forms its cellular structure, creating a very dense wood that resists heavy duty outdoor use.

Jaybro's GEOmasta<sup>™</sup> products such as hardwood tree stakes are perfect for landscaping contractors planting out large estates and verges. This quality landscaping range is ideal for commercial and residential developments. Plus, GEOmasta<sup>™</sup> products comply with the requirements of many local councils and civil contractors.

Read more about our GEOmasta hardwood stakes, tree ties and corflute tree guards in this article about **the top 3 essentials for tree management.** 