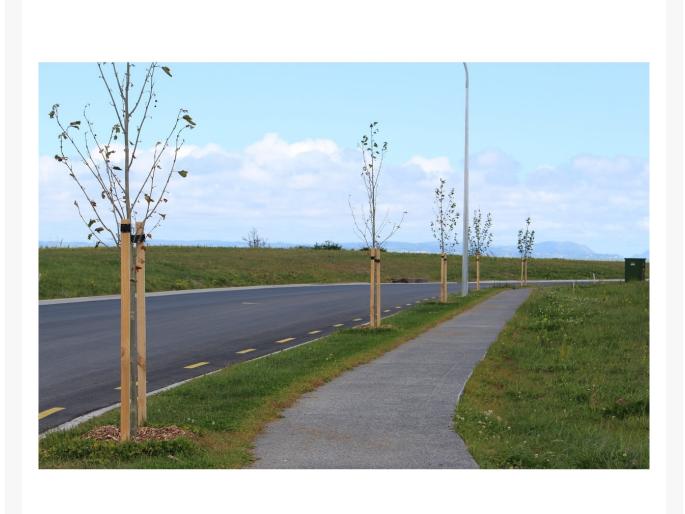

commercial and residential purposes.

Hardwood tree stakes are specified by many local councils to support proper tree management. Specifically, hardwood stakes are required due to their strength and durability. Hardwood is an ideal tree stake material, being tough and long-lasting. Its durability is derived from the way the tree forms its cellular structure, creating a very dense wood that resists heavy duty outdoor use.

Jaybro's GEOmasta<sup>™</sup> products such as hardwood tree stakes are perfect for landscaping contractors planting out large estates and verges. This quality landscaping range is ideal for commercial and residential developments. Plus, GEOmasta<sup>™</sup> products comply with the requirements of many local councils and civil contractors.