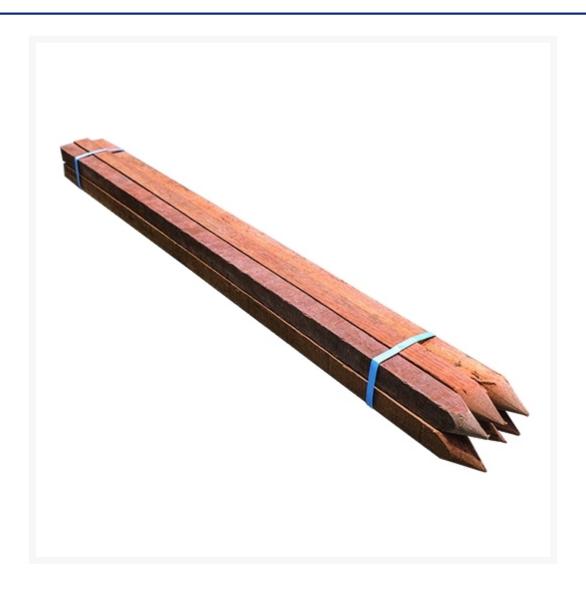

# Geomasta Hardwood Stake 50 x 50 x 500mm

# **Description**

Geomasta Hardwood Stake measures 50 mm x 50 mm x 600 mm.

The GEOmasta™ range of premium hardwood stakes is perfectly suited to landscaping contractors. Manufactured from premium Australian hardwood, these council-compliant tree stakes are suitable for both