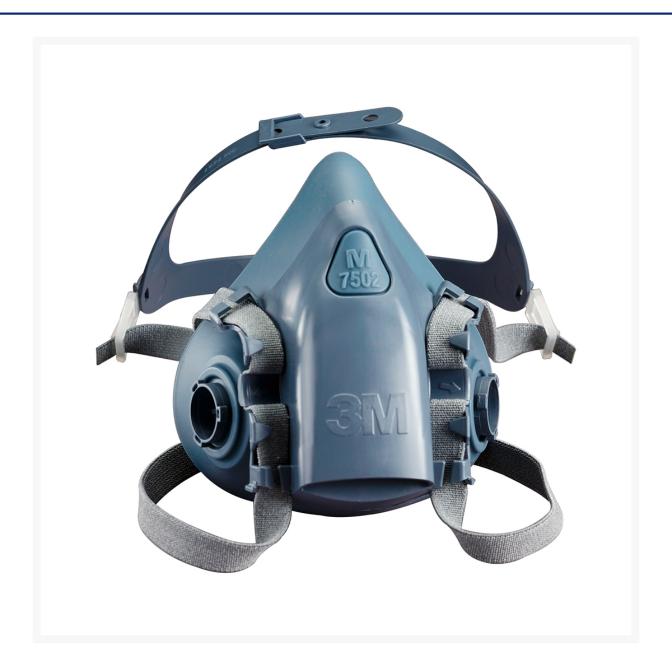

#### **Short Description**

3M Half Face Respirator 7502, Size Medium. Made from soft silicone, this 3M 7500 Series respirator has a 4 point harness and Cool Flow technology for less breathing resistance and reduced moisture build up.

### **Description**

The 3M Half Face Reusable Respirator 7500 Series has a soft, silicone face seal for greater comfort and durability. The 3M Cool Flow Valve helps make breathing easier and can reduce heat and moisture build-up for cool, dry comfort. Combine with a broad range of twin, lightweight 3M filters or cartridges to provide respiratory protection against particulates and a variety of gases and vapours.

#### **Features:**

- Soft, silicone facepeice for comfort and durability
- Drop down feature for added convenience during breaks
- Thin nose bridge area for reduced pressure and improved comfort
- 3M Cool Flow Exhalation valve offers reduce breathing resistance
- Respirator design helps reduce fogging when wearing eye protection
- Flexible system for use with 3M gas, vapour and particulate cartridges and filters
- Maintainable through a range of spare parts
- Complies with AS/NZS 1716:2012