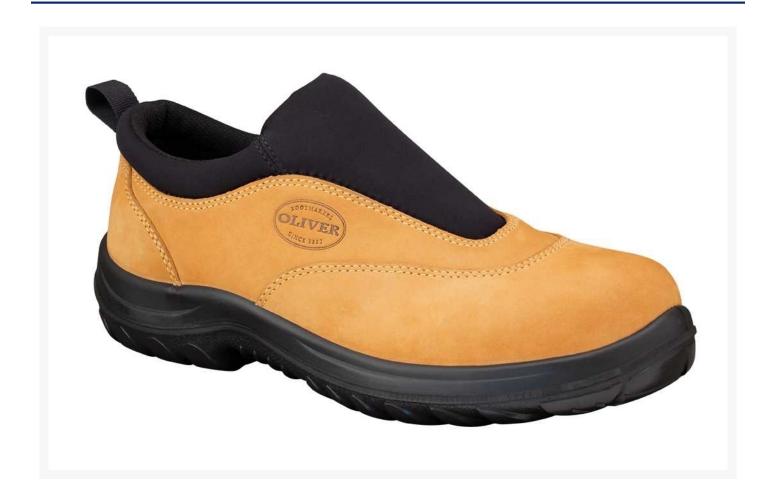

# Oliver Slip On Sport Wheat Nubuck Safety Shoe

# Description

Water resistant Nubuck leather slip on safety shoe. EXPANDflex closure for easy donning & exit. GRIPthane® dual density polyurethane sole. Slip resistant, heat resistant to 130°C. Full lining treated with AEGIS Microbe Shield® solution. COMFORTcushion® Impact Absorbtion System with PORON®