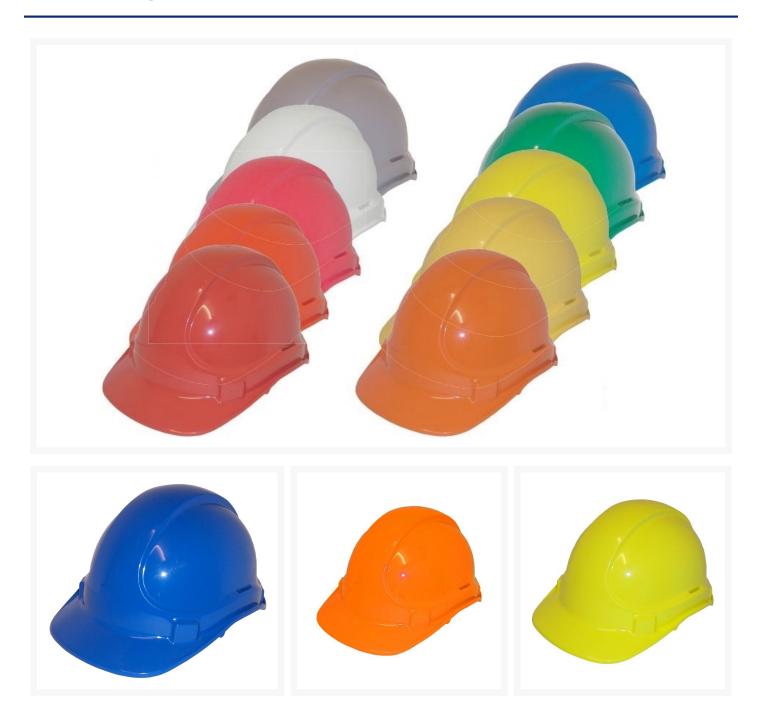

### **Short Description**

Colours: White, Yellow, Blue, Fluoro Orange, Fluoro Yellow, Green, Grey, Orange, Red, Watermelon

The Australian made UniSafe TA560 ABS Type 1 safety helmet is unvented and ideal for general industrial, construction and mining.

- 25mm moulded slots accept all UniSafe cap attachd earmuffs
- Colour Options: White, Yellow, Blue, Fluoro Orange, Fluoro, Yellow, Green, Grey, Orange, Red
- Certified to AS/NZS 1801:1997
- Constructed from moulded ABS Plastic
- Nylon webbing 6 point harness
- Terry towelling sweat band

#### **Product Options**

| Colour: | Blue            |
|---------|-----------------|
|         | Fluoro Orange   |
|         | Fluoro Yellow   |
|         | Green           |
|         | Grey            |
|         | Orange          |
|         | Red             |
|         | White           |
|         | Yellow          |
|         | Watermelon Pink |