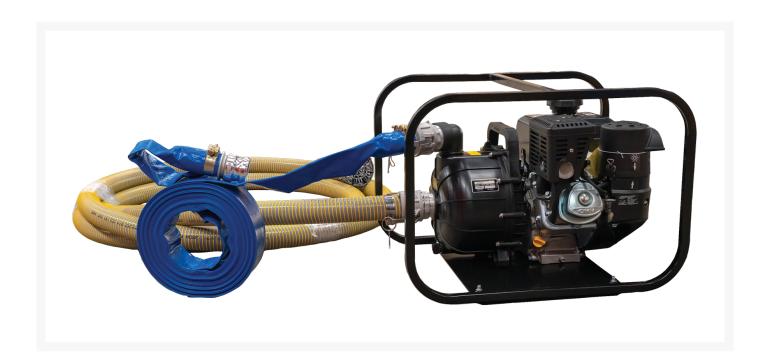

### **Short Description**

2" Pacer pump site dewatering kit, complete with hoses

# **Description**

2" Pacer Pump Site Dewatering Kit. This high-quality Pacer pump can be used to dewater flooded compartments, pump out subfloor areas and excavated sites that have taken on water, and pump out bilge areas on boats. It comes complete with 7.5 metres of suction hose and 20 metres of blue layflat hose with fittings. Featuring a reliable Kohler KD225 Engine - 224cc, 3600rpm 4.5kW Diesel powered with electric start. This pump kit comes with a 12-month warranty and is also available with 3" hose.

• Kohler KD225 Engine

- 2" x 7.5 metre suction hose
- 20 metre blue layflat kit
- 224cc, 3600rpm Diesel power
- Electric start
- 12 month warranty