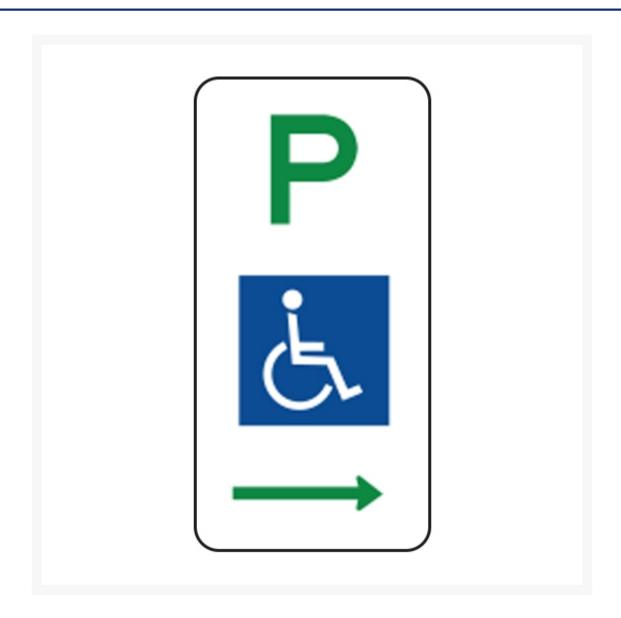

# DISABLED PARKING SIGN WITH RIGHT ARROW

### **Short Description**

Disabled parking road sign with right arrow, 450 x 225mm, aluminium

#### **Description**

Disabled parking road sign with right arrow, 450 x 225mm, aluminium.

Parking controls and the times that they apply vary so widely that parking signs generally have to be designed individually. Many signs contain a number of separate controls on one sign. A special numbering code comprising a generic number in the R5 Series, together with additional coding has been developed for ordering those signs whose message is variable.

#### **Additional Information**

| CODE            | R5-1-3R      |
|-----------------|--------------|
| U.O.M           | Each         |
| Arrow Direction | Right Arrow  |
| Material        | Aluminium    |
| Dimensions      | 450 x 225 mm |
| Height          | 450mm        |