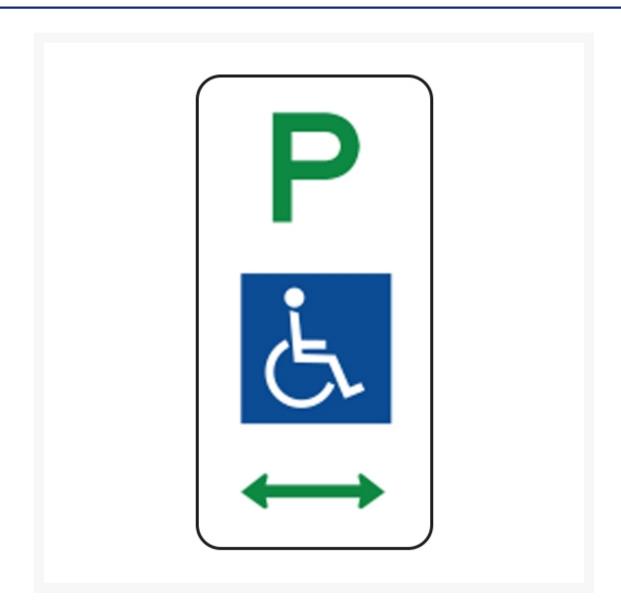

# DISABLED PARKING SIGN WITH LEFT/RIGHT ARROW

### **Short Description**

Disabled parking road sign with left/right arrow, 450 x 225mm, aluminium.

#### **Description**

Disabled parking road sign with left/right arrow, 450 x 225mm, aluminium.

Parking controls and the times that they apply vary so widely that parking signs generally have to be designed individually. Many signs contain a number of separate controls on one sign. A special numbering code comprising a generic number in the R5 Series, together with additional coding has been developed for ordering those signs whose message is variable.

#### **Additional Information**

| CODE            | R5-1-3LR           |
|-----------------|--------------------|
| U.O.M           | Each               |
| Arrow Direction | Left / Right Arrow |
| Material        | Aluminium          |
| Dimensions      | 450 x 225 mm       |
| Height          | 450mm              |