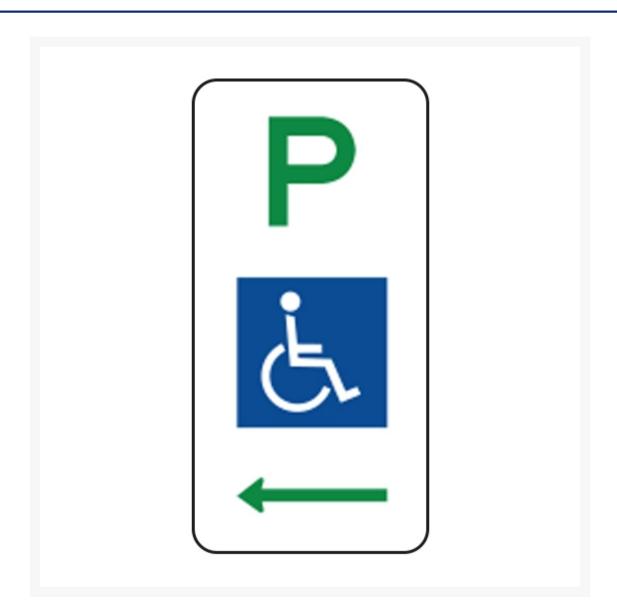

# DISABLED PARKING SIGN WITH LEFT ARROW

### **Short Description**

Disabled parking road sign with left arrow, 450 x 225mm, aluminium

### **Description**

Disabled parking road sign with left arrow, 450 x 225mm, aluminium.

Parking controls and the times that they apply vary so widely that parking signs generally have to be designed individually. Many signs contain a number of separate controls on one sign. A special numbering code comprising a generic number in the R5 Series, together with additional coding has been developed for ordering those signs whose message is variable.