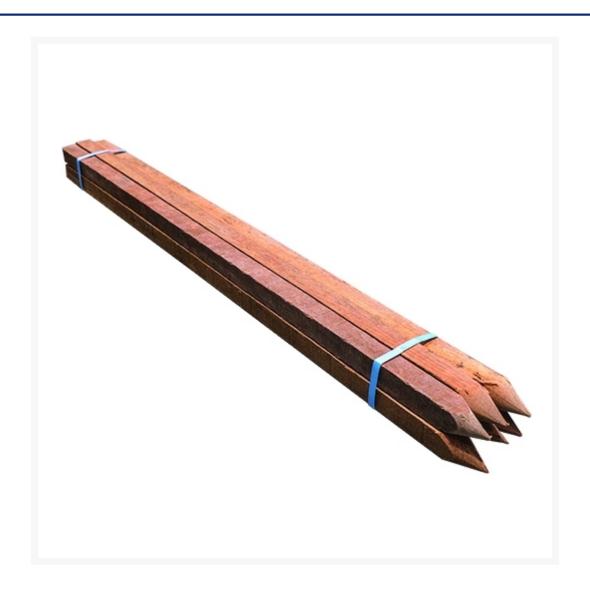

### **Short Description**

Premium quality 50mm hardwood stakes -  $50 \times 50 \times 1800$ mm, ideal for landscaping and tree planting operations. **Sold in packs of 6.** 

## **Description**

Geomasta Hardwood Stake measures 50 mm x 50 mm x 1800 mm.

The GEOmasta range of premium hardwood stakes is perfectly suited to landscaping contractors.

Manufactured from premium Australian hardwood, these council-compliant tree stakes are suitable for both commercial and residential purposes.