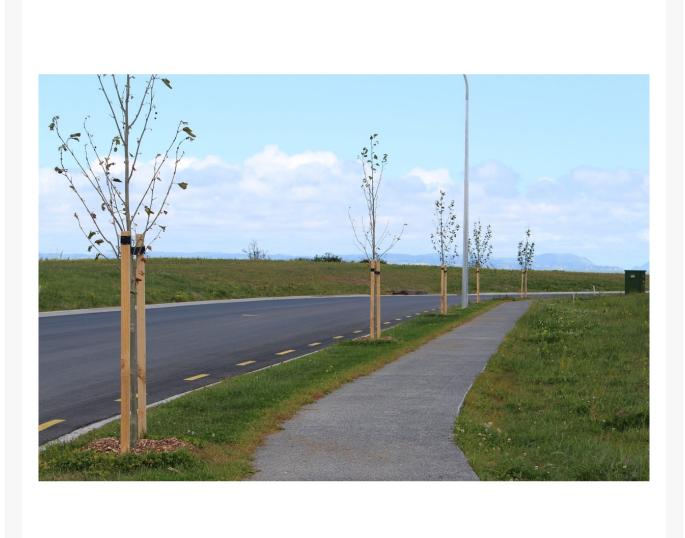

Hardwood tree stakes are specified by many local councils to support proper tree management. Specifically, hardwood stakes are required due to their strength and durability. Hardwood is an ideal tree stake material, being tough and long-lasting. Its durability is derived from the way the tree forms its cellular structure, creating a very dense wood that resists heavy duty outdoor use.

Jaybro's GEOmasta<sup>™</sup> products such as hardwood tree stakes are perfect for landscaping contractors planting out large estates and verges. This quality landscaping range is ideal for commercial and residential developments. Plus, GEOmasta<sup>™</sup> products comply with the requirements of many local councils and civil contractors.