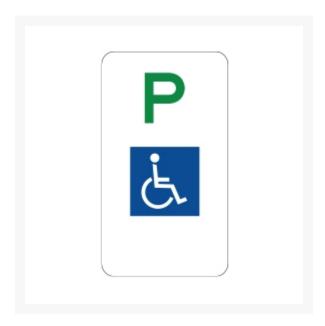

# Parking Sign - Disabled 225 x 450mm

## **Short Description**

Disabled parking road sign, 450 x 225mm, aluminium

#### **Description**

Disabled parking road sign, 450 x 225mm, aluminium.

Parking controls and the times that they apply vary so widely that parking signs generally have to be designed individually. Many signs contain a number of separate controls on one sign. A special numbering code comprising a generic number in the R5 Series, together with additional coding has been developed for ordering those signs whose message is variable.