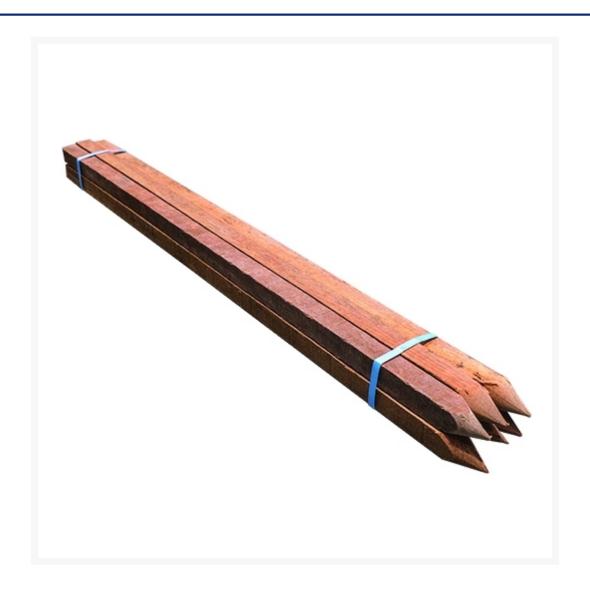

# **GEOmasta Premium Hardwood Silt Fence Stake 38 x 38 x 1800 mm**

### **Short Description**

Hardwood silt fence stake, measures 38 mm x 38 mm x 1800 mm. **Sold in packs of 6.** 

## **Description**

Hardwood Stake measures 38 mm x 38 mm x 1800 mm.

The GEOmasta range of premium hardwood stakes is ideal for landscaping contractors. Manufactured from premium Australian hardwood, these council-compliant tree stakes are suitable for both commercial and