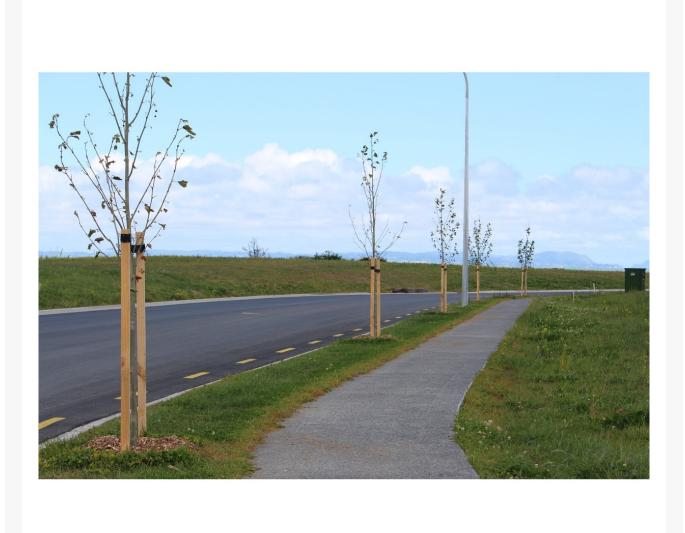

residential purposes.

Hardwood tree stakes are specified by many local councils to support proper tree management. Specifically, hardwood stakes are required due to their strength and durability. Hardwood is an ideal tree stake material, being tough and long-lasting. Its durability is derived from the way the tree forms its cellular structure, creating a very dense wood that resists heavy duty outdoor use.

Jaybro's GEOmasta<sup>™</sup> products such as hardwood tree stakes are perfect for landscaping contractors planting out large estates and verges. This quality landscaping range is ideal for commercial and residential developments. Plus, GEOmasta<sup>™</sup> products comply with the requirements of many local councils and civil contractors.