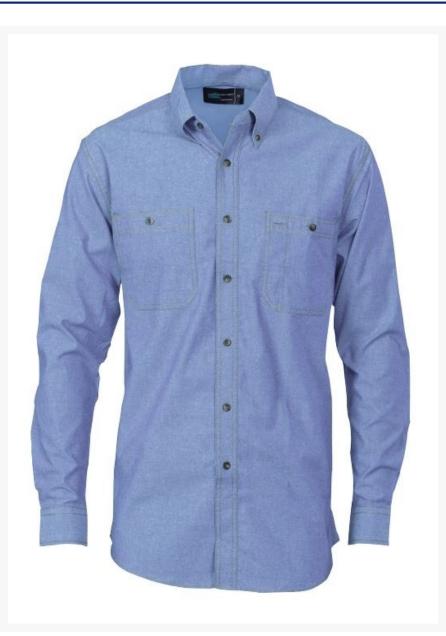

#### **Short Description**

Long sleeved mens blue chambray shirt with a comfortable fit. Available in sizes XS-5XL in chambray blue. Charcoal and stone colours also available.

#### Description

155gsm cotton blue chambray shirt, original style with tan stitching. This mens chambray shirt has a comfortable fit, and features a button down collar and twin front pocket. Long sleeve shirt style with a box pleat on the back to allow for comfortable and roomy movement.

#### Features:

- 155gsm cotton
- Original style with tan stitching
- Comfortable fit
- Button down collar, twin pocket
- Box Pleat on the Back
- Sizes: XS 5XL
- Colours: Blue, Charcoal, Stone